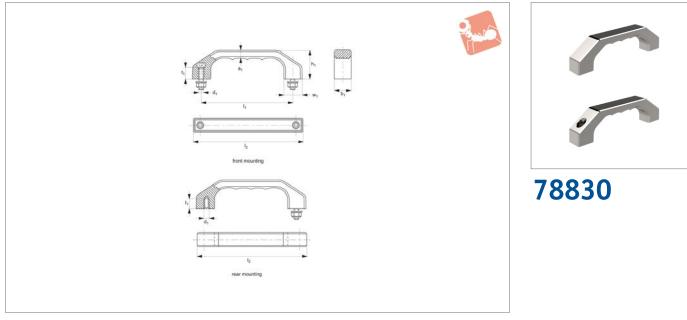

## **Technical Notes**

Front mounting: supplied with hex screws

to DIN 912, and suitable washer and nut. Rear Mounting: supplied with hex head screws to DIN 933 and suitable washer. Minimum stress resistance >1000N.

| Order No.   | Туре           | $I_1$ | I <sub>2</sub> | a <sub>1</sub> | $b_1$ | $d_1$  | h <sub>1</sub> | t <sub>1</sub> | $w_1$ |
|-------------|----------------|-------|----------------|----------------|-------|--------|----------------|----------------|-------|
| 78830.W0140 | Front Mounting | 140   | 170            | 12             | 25    | M_8x30 | 45             | 15             | 28    |
| 78830.W0180 | Front Mounting | 180   | 218            | 15             | 32    | M10x40 | 58             | 18             | 36    |
| 78830.W0540 | Rear Mounting  | 140   | 170            | 12             | 25    | M_8x18 | 45             | 15             | 28    |
| 78830.W0580 | Rear Mounting  | 180   | 218            | 15             | 32    | M10x20 | 58             | 18             | 36    |