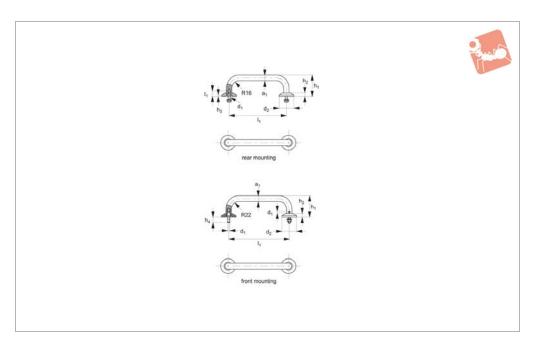

## **Technical Notes**

Front mounting: supplied with hex screws

DIN 933 and washers.

Rear mounting: supplied with mounting adapter and suitable nuts and washer. Minimum stress resistance >1000N.

## Tips

Where maximum load-bearing capacity is

required. Other dimensions on request.

| Order No.   | Type           | $I_1$ | $a_1$ | $d_1$    | $d_2$ | $h_1$ | h <sub>2</sub> | h <sub>3</sub> | h <sub>4</sub> | $t_1$ |
|-------------|----------------|-------|-------|----------|-------|-------|----------------|----------------|----------------|-------|
| 78940.W0015 | Rear Mounting  | 150   | 15    | M 6 x 20 | 38    | 58    | 9              | 4              | -              | 16    |
| 78940.W0020 | Rear Mounting  | 200   | 15    | M 6 x 20 | 38    | 58    | 9              | 4              | -              | 16    |
| 78940.W0025 | Rear Mounting  | 250   | 15    | M 6 x 20 | 38    | 58    | 9              | 4              | -              | 16    |
| 78940.W0120 | Front Mounting | 200   | 20    | M 8      | 50    | 75    | 12             | 5              | 16             | 21    |
| 78940.W0125 | Front Mounting | 250   | 20    | M 8      | 50    | 75    | 12             | 5              | 16             | 21    |
| 78940.W0130 | Front Mounting | 300   | 20    | M 8      | 50    | 75    | 12             | 5              | 16             | 21    |
| 78940.W0220 | Rear Mounting  | 200   | 20    | M 8 x 25 | 50    | 75    | 12             | 5              | -              | -     |
| 78940.W0225 | Rear Mounting  | 250   | 20    | M 8 x 25 | 50    | 75    | 12             | 5              | -              | -     |
| 78940.W0230 | Rear Mounting  | 300   | 20    | M 8 x 25 | 50    | 75    | 12             | 5              | -              | -     |