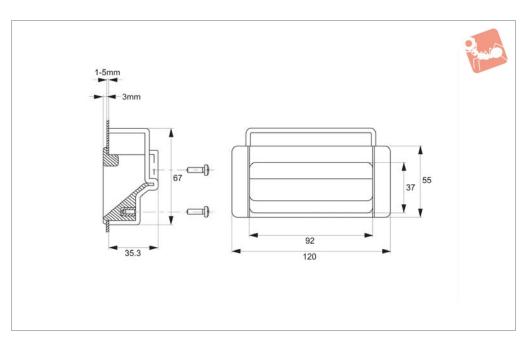

## **Technical Notes**

Mounting: the front section is first set into

the mounting cut-out. The rear section is then fitted to front section from the interior of the panel, and fixed with three screws (supplied).

Minimum stress resistance 1000N.

## Tips

This handle is suitable for different degrees of panel thickness 1 to 5mm. Its design guarantees that it fits securely at all times.

| Order No.   | Finish      |
|-------------|-------------|
| 79520.W0107 | Stone Grey  |
| 79520.W0108 | Light Grey  |
| 79520.W0109 | Greyish Whi |