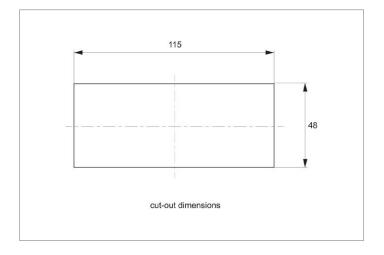

## **Technical Notes**

Mounting: the front section is first set into

the mounting cut-out. The rear section is then fitted to front section from the interior of the panel, and fixed with three screws (supplied).

## Tips

This handle is suitable for different degrees of panel thickness 1 to 5mm. Its design guarantees that it fits securely at all times.

| Order No.   | Finish      |
|-------------|-------------|
| 79520.W0107 | Stone Grey  |
| 79520.W0108 | Light Grey  |
| 79520.W0109 | Greyish Whi |