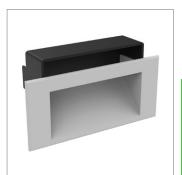

## **Recessed Pull Handles**

79520

## **Technical Notes**

Mounting: the front section is first set into

the mounting cut-out. The rear section is then fitted to front section from the interior of the panel, and fixed with three screws (supplied).