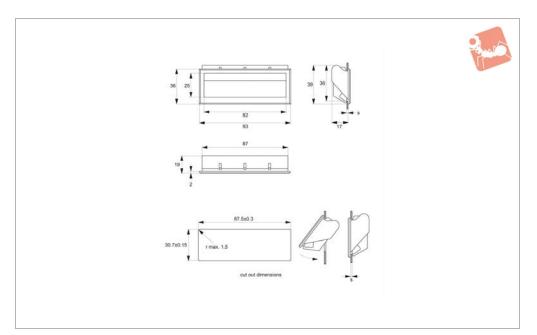

## **Technical Notes**

Flush inset handle for lifting and pulling. Unilateral, tool-less single-hole installation through self-locking, recessed handle. Stress resistance: min. 400N when installed in 1,2mm sheet steel. Max. values depend on the strength of the mounting wall.

## **Tips**

Assembly: place the trough inset handle in the cutout, so that the upper edge of the

cutout lies in the gap being the face of the handle. Then press the bottom edge of the handle into the cutout until it clearly locks into place.

| Order No.   | Panel thickness s<br>mm |  |
|-------------|-------------------------|--|
| 79522.W0100 | 1,0-1,4                 |  |
| 79522.W0140 | 1,4-1,8                 |  |
| 79522.W0180 | 1,8-2,1                 |  |
| 79522.W0210 | 2,1-2,5                 |  |