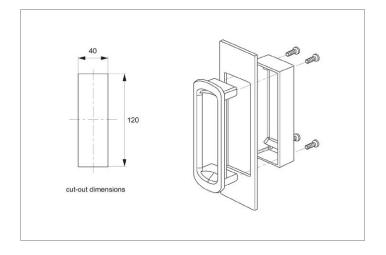

## **Technical Notes**

Mounting: the front section is first set into

the mounting cut-out. The rear section is then fitted to front section from the interior of the panel, and fixed with four screws (supplied).