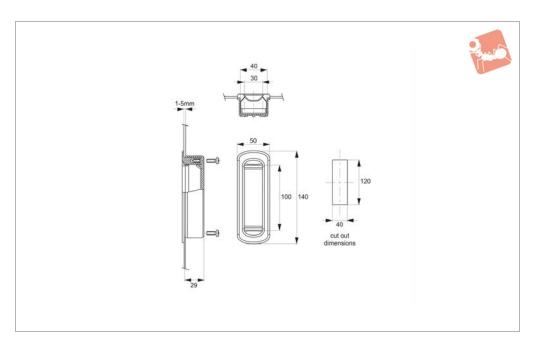

## Material

Thermoplast (PA 6), glass bead reinforced. Threaded brass insert. Supplied with four oval-head screws to DIN 7985.

## **Technical Notes**

Mounting: the front section is first set into

the mounting cut-out. The rear section is then fitted to front section from the interior of the panel, and fixed with four screws (supplied).

## **Tips**

Simple and stable design for use on panels

1 to 5mm thick.

| Order No.   | Finish        |
|-------------|---------------|
| 79530.W0107 | Stone Grey    |
| 79530.W0108 | Light Grey    |
| 79530.W0109 | Greyish White |
| 79530 W0110 | Black         |