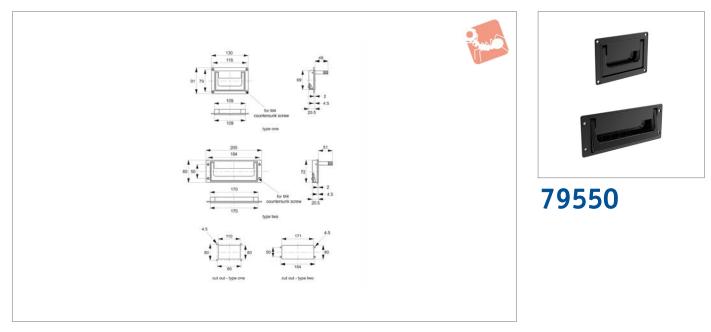

#### **Technical Notes**

**Snap-lock type**with snap lock in both extended and retracted position.

## Pull-back type-

with spring retraction from extended to retracted position.

Front or rear mounting possible. Natural finger profiling within the hinged handle. Can also be used for lifting in the retracted position.

Minimum stress resistance 500N.

#### Tips

Collapsible tray handles are of contemporary design and can be used wherever durability and styling are required.

| Order No.     | Туре     | Handle action | Finish        |
|---------------|----------|---------------|---------------|
| 79550.W0118-4 | Type One | Snap Lock     | Black         |
| 79550.W0118-7 | Type One | Snap Lock     | Light Grey    |
| 79550.W0118-9 | Type One | Snap Lock     | Greyish White |
| 79550.W0119-4 | Type One | Pull Back     | Black         |
| 79550.W0119-7 | Type One | Pull Back     | Light Grey    |
| 79550.W0119-9 | Type One | Pull Back     | Greyish White |
| 79550.W0184-4 | Туре Тwo | Snap Lock     | Black         |
| 79550.W0184-7 | Туре Тwo | Snap Lock     | Light Grey    |
| 79550.W0184-9 | Туре Тwo | Snap Lock     | Greyish White |
| 79550.W0185-4 | Туре Тwo | Pull Back     | Black         |
| 79550.W0185-7 | Туре Тwo | Pull Back     | Light Grey    |
| 79550.W0185-9 | Туре Тwo | Pull Back     | Greyish White |