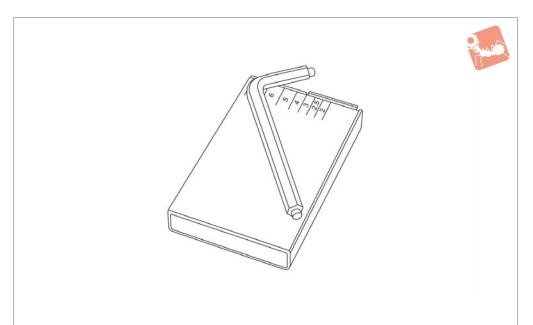

## Pilot Hex. Keys - Metric in plastic box

90490

## Material

Key: Steel, hardened chrome vanadium, nickel plated.

Box: red plastic, shock resistant.

## **Technical Notes**

Used with socket head cap screws (DIN

6912), these hexagon keys, with pilot pin provide added security to components in a variety of applications. Sizes 2 and 2,5mm are standard hex. keys.

## Tips

Other sizes available on request.

| Order No.   | Box I x w x h | Pieces | Contents A/F          | Weight |
|-------------|---------------|--------|-----------------------|--------|
| 90490.W0007 | 133x72x14     | 7      | 2, 2,5, 3, 4, 5, 6, 8 | 175    |