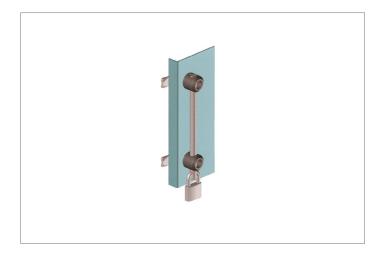

## **Technical Notes**

Prevents access to the fastener. Can be locked with a suitable padlock (max shakle

dia. 11mm). Alternatively use 2 fasteners and a steel bar to prevent actuation of lock.