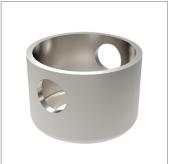

## **Padlock Converter**

for flexi-system cam latches and locks - stainless

A0440

## Material

Steel, black coated or stainless AISI 304.