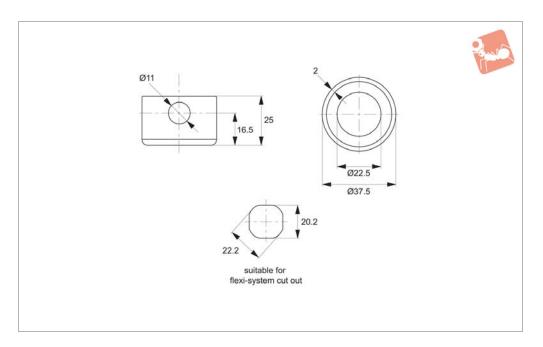

## **Technical Notes**

Prevents access to the fastener. Can be locked with a suitable padlock (max shakle

dia. 11mm). Alternatively use 2 fasteners and a steel bar to prevent actuation of lock.

## **Tips**

For use with flexi-system cut out. Installs

under the latch. Note when converter used the cam latch useful body length "lh" is reduced by 2mm. This is important in relation to selection of suitable cam.