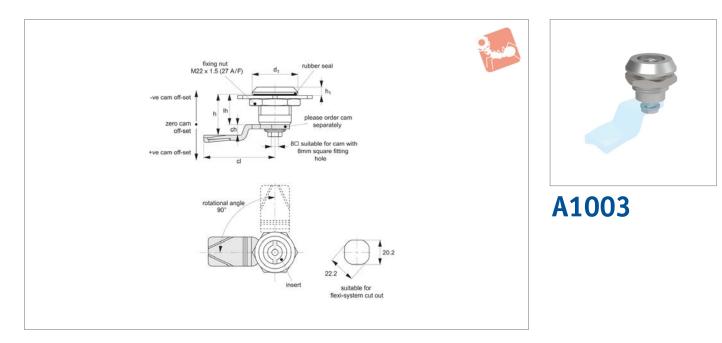

## Cam Latches - Flexi-System

insert driver - fixed grip - zinc

## Material

Body & insert: die cast zinc. Finished in chrome plate or black powder coating. Insert fitted with O'ring to achieve IP54 rating. Internal spring provides 1,5mm torsion.

Supplied with: Nut: steel, zinc plated. Sealing washer: PU and rubber. Not supplied: CAM nor KEY - order separately.

## **Technical Notes**

Order cam and key separately.

**Cams:** see suitable cam A0203, A0224 and A0240. Select "without projection" cam type.

Dimensions ch and cl relate to cam. Use formula to calculate ch (required cam offset), and refer to cam selection chart; ch = h - lh where;

ch = required cam off-set/height. h = grip length (distance between inside of latch face and front of cam). lh = body length of cam latch/lock to be

used (see product table below).

Keys: see A0102.

**Rods & Guides:** to achieve 3-point latching - A0303, A0321, A0325.

**Important Notes** 

Extended body version - A1251. Sold subject to pack quantity.

| Order No.    | Finish        | Insert driver  | d <sub>1</sub> | h <sub>1</sub> | lh |
|--------------|---------------|----------------|----------------|----------------|----|
| A1003.AW0010 | Chrome Plated | Square 7       | 28             | 6              | 18 |
| A1003.AW0310 | Black Coated  | Square 7       | 28             | 6              | 18 |
| A1003.AW0020 | Chrome Plated | Square 8       | 28             | 6              | 18 |
| A1003.AW0320 | Black Coated  | Square 8       | 28             | 6              | 18 |
| A1003.AW0040 | Chrome Plated | Triangle 7     | 28             | 6              | 18 |
| A1003.AW0340 | Black Coated  | Triangle 7     | 28             | 6              | 18 |
| A1003.AW0050 | Chrome Plated | Triangle 8     | 28             | 6              | 18 |
| A1003.AW0350 | Black Coated  | Triangle 8     | 28             | 6              | 18 |
| A1003.AW0060 | Chrome Plated | 3mm Double Bit | 28             | 6              | 18 |
| A1003.AW0360 | Black Coated  | 3mm Double Bit | 28             | 6              | 18 |
| A1003.AW0070 | Chrome Plated | 4mm Double Bit | 28             | 6              | 18 |
| A1003.AW0370 | Black Coated  | 4mm Double Bit | 28             | 6              | 18 |
| A1003.AW0080 | Chrome Plated | Slotted (2x4)  | 28             | 6              | 18 |
| A1003.AW0380 | Black Coated  | Slotted (2x4)  | 28             | 6              | 18 |