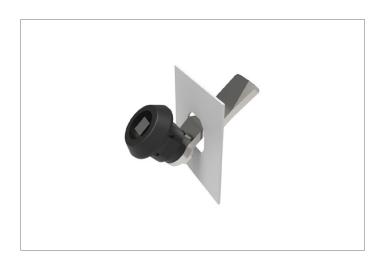

## **Tips**

Easy snap on fix mounting. Make cut out in panel as shown, and simply push in handle, snap on clips will spring back to securely mount handle.

| Order No.    | Insert driver  | $d_1$ | $h_1$ | t       | lh |
|--------------|----------------|-------|-------|---------|----|
| A1004.AW0020 | Square 8       | Ø30   | 7.5   | 0,8-1,5 | 18 |
| A1004.AW0075 | 5mm Double Bit | Ø30   | 7.5   | 0,8-1,5 | 18 |