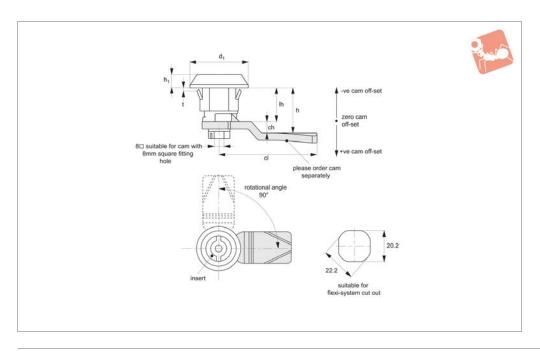

## **Technical Notes**

Order cam and key separately.

Cams: see suitable cam A0203, A0224 and A0240. Select "with projection" cam type. Dimensions ch and cl relate to cam. Use formula to calculate ch (required cam offset), and refer to cam selection chart; ch = h - lh where;

ch = required cam off-set/height. h = grip length (distance between inside of

latch face and front of cam).

lh = body length of cam latch/lock to be used (see product table below).
Suitable for panel thickness 0,8-1,5mm. **Keys:** see A0102.

## **Tips**

Easy snap on fix mounting. Make cut out in panel as shown, and simply push in handle, snap on clips will spring back to securely mount handle.

| Order No.    | Insert driver  | $d_1$ | $h_1$ | t       | lh |
|--------------|----------------|-------|-------|---------|----|
| A1004.AW0020 | Square 8       | Ø30   | 7.5   | 0,8-1,5 | 18 |
| A1004.AW0075 | 5mm Double Bit | Ø30   | 7.5   | 0,8-1,5 | 18 |