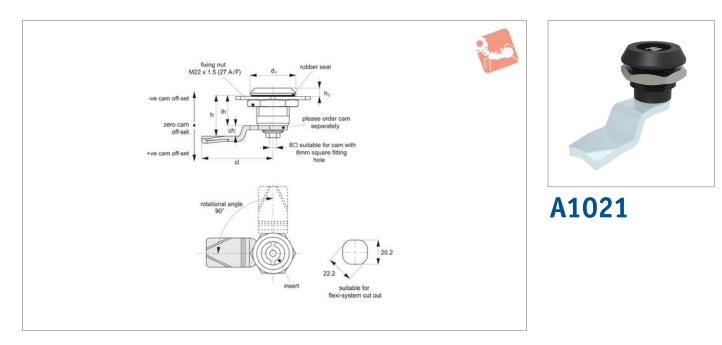

## Material

Body: polyamide plastic, black. Insert: zinc alloy, black coated. Fitted with O'ring to achieve IP54 rating. Internal spring provides 1,5mm torsion. **Supplied with:** Nut: steel, zinc plated. Sealing washer: PU & Rubber. **Not supplied:** CAM nor KEY - order separately. **Cams:** see suitable cam A0203, A0224 and A0240. Select "without projection" cam type.

Dimensions ch and cl relate to cam. Use formula to calculate ch (required cam offset), and refer to cam selection chart; ch = h - lh where;

ch = required cam off-set/height. h = grip length (distance between inside of latch face and front of cam).

**lh** = body length of cam latch/lock to be

used (see product table below). Keys: see A0102. Rods & Guides: to achieve 3-point latching - A0303, A0321, A0325.

## **Technical Notes**

Order cam and key separately.

| Order No.    | Insert driver  | d <sub>1</sub> | h <sub>1</sub> | lh |
|--------------|----------------|----------------|----------------|----|
| A1021.AW0010 | Square 7       | 28             | 6              | 18 |
| A1021.AW0020 | Square 8       | 28             | 6              | 18 |
| A1021.AW0040 | Triangle 7     | 28             | 6              | 18 |
| A1021.AW0050 | Triangle 8     | 28             | 6              | 18 |
| A1021.AW0060 | 3mm Double Bit | 28             | 6              | 18 |
| A1021.AW0070 | 4mm Double Bit | 28             | 6              | 18 |
| A1021.AW0080 | Slotted (2x4)  | 28             | 6              | 18 |