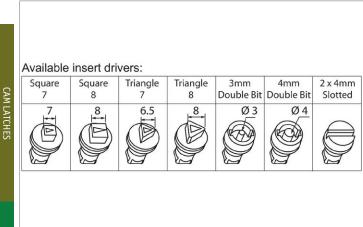

## **Technical Notes**

Order cam and key separately.

| Order No.    | Insert driver  | d <sub>1</sub> | h <sub>1</sub> | lh |
|--------------|----------------|----------------|----------------|----|
| A1021.AW0010 | Square 7       | 28             | 6              | 18 |
| A1021.AW0020 | Square 8       | 28             | 6              | 18 |
| A1021.AW0040 | Triangle 7     | 28             | 6              | 18 |
| A1021.AW0050 | Triangle 8     | 28             | 6              | 18 |
| A1021.AW0060 | 3mm Double Bit | 28             | 6              | 18 |
| A1021.AW0070 | 4mm Double Bit | 28             | 6              | 18 |
| A1021.AW0080 | Slotted (2x4)  | 28             | 6              | 18 |