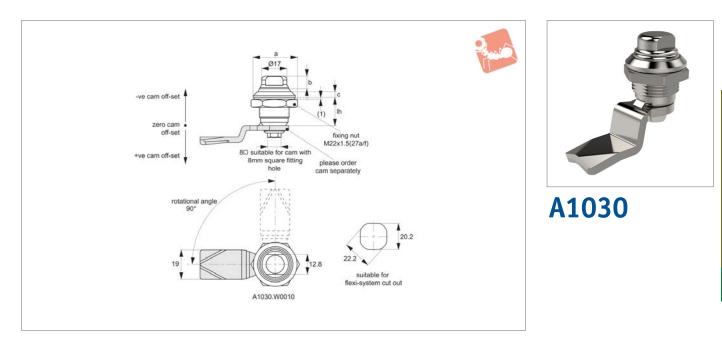

## Cam Latches - Flexi-System

hygienic - stainless steel

## Material

Body, inset and screw: stainless steel AISI 316.

Fitted with sealing gasket to achieve IP65 rating.

Sealing washer: silicone.

Not supplied: CAM nor KEY - order separately.

## **Technical Notes**

Order cam key separately.

## No need for key. Designed for use with spanner.

**Cams:** see suitable cam A0203 (steel), A0210 (stainless). Select "without projection" cam type.

Dimensions ch and cl relate to cam. Use formula to calculate ch (required cam offset), and refer to cam selection chart; ch = h - lh where;

**ch** = required cam off-set/height.

h = grip length (distance between inside of latch face and front of cam). lh = body length of cam latch/lock to be used (see product table below).

| Order No.    | Extruded driver | а  | b | lh | С |
|--------------|-----------------|----|---|----|---|
| A1030.AW0010 | Stadium         | 28 | 8 | 18 | 4 |