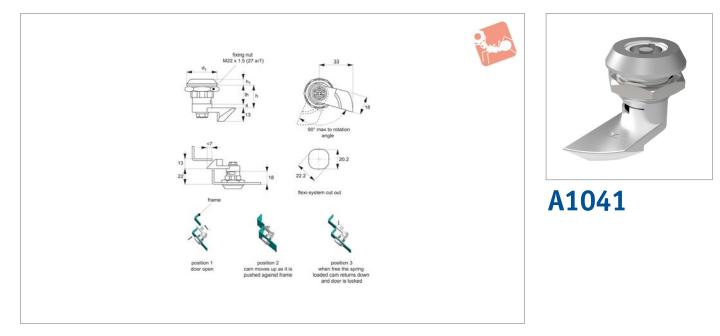

#### Tips

Spring loaded cam provides depress-tolock action. See application drawings for operation. Quarter turn opening or closing. Right hand type for panel with hinges on right side, left hand type for panels with hinges on left side. Grip length of cam fixed at 22mm (lh + 4mm).