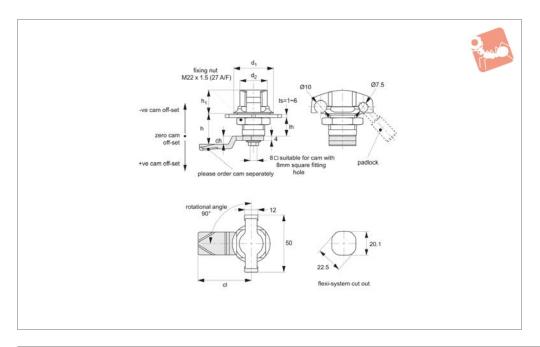

## **Technical Notes**

Order cam separately.

**Cams:** see suitable cam A0203, A0224 and A0240. Select "without projection" cam type.

Dimensions ch and cl relate to cam. Use

formula to calculate ch (required cam offset), and refer to cam selection chart; ch = h - lh where;

**ch** = required cam off-set/height.

**h** = grip length (distance between inside of latch face and front of cam).

**lh** = body length of cam latch/lock to be used (see product table below).

**Rods & Guides:** to achieve 3-point latching - A0303, A0321, A0325.

### **Tips**

The wing knob can be locked by two sizes of padlock max. shackle dia. 7.5mm or 10mm. See technical diagram (padlock not supplied).

Panel thickness (ts) is 1 to 6mm max.

#### **Important Notes**

Sold subject to pack quantity.

| Order No.    | Type         | $d_1$ | $h_1$ | $d_2$ | lh | Finish       |
|--------------|--------------|-------|-------|-------|----|--------------|
| A1161.AW0310 | Black Coated | 33    | 19    | 21    | 18 | black coated |