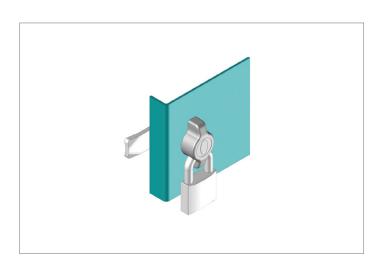

### **Tips**

The wing knob can be locked by two sizes of padlock max. shackle dia. 7.5mm or 10mm. See technical diagram (padlock not supplied).

Panel thickness (ts) is 1 to 6mm max.