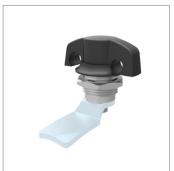

# **Cam Latches - Flexi-System** padlock wing handle - fixed grip - zinc

A1161

#### Material

Body & Handle: die cast zinc, pocked black powder or chrome plated.

**Not supplied:** CAM - order separately.