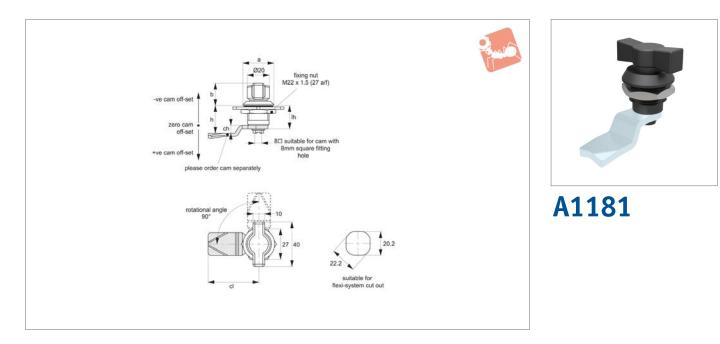

#### **Technical Notes**

Order cam separately. **Cams:** see suitable cam A0203, A0224 and A0240. Select "without projection" cam type. Dimensions ch and cl relate to cam. Use formula to calculate ch (required cam offset), and refer to cam selection chart; ch = h - lh where;

ch = required cam off-set/height. h = grip length (distance between inside of latch face and front of cam). lh = body length of cam latch/lock to be used (see product table below). **Rods & Guides:** to achieve 3-point latching - A0303, A0321, A0325.

#### **Important Notes**

Sold subject to pack quantity.

| Order No.    | Body finish   | Handle        | а  | b  | lh |
|--------------|---------------|---------------|----|----|----|
| A1181.AW0110 | Chrome Plated | Black Plastic | 28 | 20 | 18 |
| A1181.AW0210 | Black Coated  | Black Plastic | 28 | 20 | 18 |
| A1181.AW0510 | Black Plastic | Black Plastic | 28 | 20 | 18 |