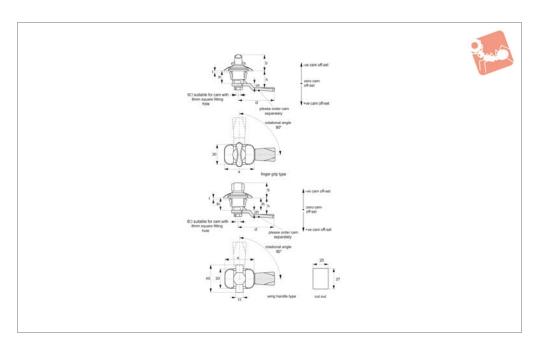

## **Technical Notes**

Order cam and key separately. Cams: see suitable cam A0203, A0224 and A0240. Select "with projection" cam type. Dimensions ch and cl relate to cam. Use formula to calculate ch (required cam offset), and refer to cam selection chart;
ch = h - lh where;
ch = required cam off-set/height.
h = grip length (distance between inside of latch face and front of cam).
lh = body length of cam latch/lock to be

used (see product table below). Suitable for panel thickness 0,8-2mm Keys: see A0102.

## **Tips**

Easy snap on fix mounting. Make cut out in panel as shown, and simply push in handle, snap on clips will spring back to securely mount handle.

Wing handle enables easy actuation without the need for a key.

| Order No.    | Handle      | a  | b    | t     | lh   |
|--------------|-------------|----|------|-------|------|
| A1185.AW0010 | Wing Handle | 43 | 22.5 | 0,8-2 | 18.5 |
| A1185.AW0020 | Finger Grip | 43 | 24   | 0,8-2 | 18.5 |