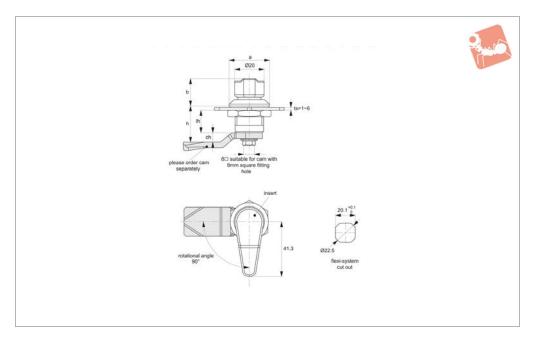

## **Technical Notes**

Order cam separately.

Cams: see suitable cam A0203, A0224 and A0240. Select "without projection" cam

# type.

Dimensions ch and cl relate to cam. Use formula to calculate ch (required cam offset), and refer to cam selection chart;

ch = h - lh where;

**ch** = required cam off-set/height.

**h** = grip length (distance between inside of latch face and front of cam).

lh = body length of cam latch/lock to be
used (see product table below).

**Rods & Guides:** to achieve 3-point latching - A0303, A0321, A0325.

#### **Tips**

Finger knob actuates lock, and also acts as a handle.

#### **Important Notes**

Sold subject to pack quantity.

| Order No.    | Туре          | а  | b  | lh |
|--------------|---------------|----|----|----|
| A1203.AW0318 | One Zinc      | 28 | 18 | 18 |
| A1203.AW0328 | One Zinc      | 28 | 18 | 28 |
| A1203.AW0362 | One Zinc      | 28 | 18 | 62 |
| A1203.AW0518 | Two Polyamide | 28 | 18 | 18 |
| A1203.AW0536 | Two Polyamide | 28 | 18 | 36 |