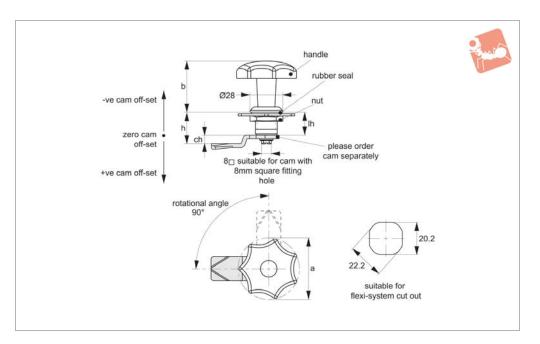

## Material

Body: black powder coated zinc or polyamide.

Handle: polyamide, black.

Fitted with sealing gasket to achieve IP54 rating.

Sealing washer: rubber.

**Not supplied:** CAM nor KEY - order separately.

## **Technical Notes**

Order cam and key separately.

**Cams:** see suitable cam A0203 (steel), A0210 (stainless). Select "without projection" cam type.

Dimensions ch and cl relate to cam. Use formula to calculate ch (required cam off-

set), and refer to cam selection chart;

ch = h - lh where;

ch = required cam off-set/height.

**h** = grip length (distance between inside of latch face and front of cam).

lh = body length of cam latch/lock to be used (see product table below).Suitable for panel thickness 1-6mm.

| Order No.    | Material             | a  | b  | lh |
|--------------|----------------------|----|----|----|
| A1205.AW0018 | Zinc Body, PA Handle | 27 | 18 | 18 |
| A1205.AW0028 | Zinc Body, PA Handle | 27 | 28 | 18 |
| A1205.AW0036 | Zinc Body, PA Handle | 27 | 36 | 18 |
| A1205.AW0062 | Zinc Body, PA Handle | 27 | 62 | 18 |
| A1205.AW1018 | PA Body & Handle     | 27 | 18 | 18 |
| A1205.AW1028 | PA Body & Handle     | 27 | 28 | 18 |