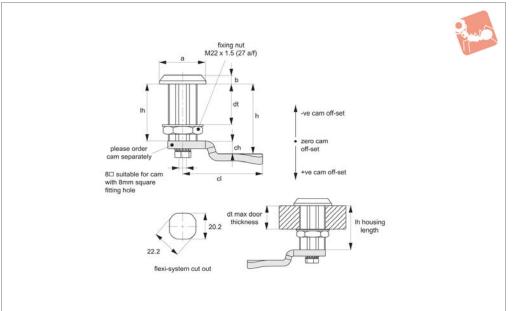

#### **Technical Notes**

Order cam and key separately. **Cams:** see suitable cam A0203, A0224 and A0240. Select "without projection" cam

#### type.

Dimensions ch and cl relate to cam. Use formula to calculate ch (required cam offset), and refer to cam selection chart; ch = h - lh where;

ch = required cam off-set/height. h = grip length (distance between inside of latch face and front of cam). lh = body length of cam latch/lock to be used (see product table below). Keys: see A0102.