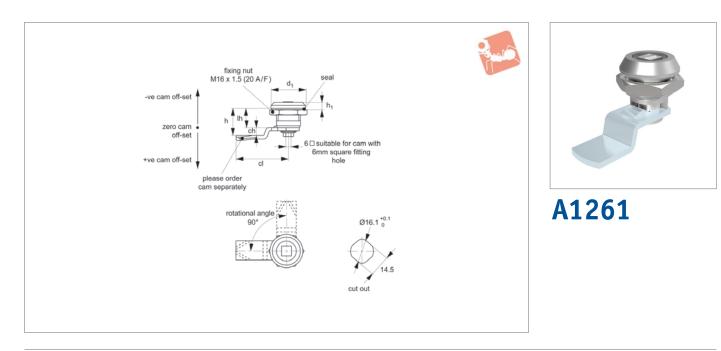

### **Technical Notes**

Order cam and key separately. **Cams:** see suitable cam A0261. Select "with projection" cam type to prevent cam rotating over 45°.

Dimensions ch and cl relate to cam. Use formula to calculate ch (required cam offset), and refer to cam selection chart; ch = h - lh where;

ch = required cam off-set/height. h = grip length (distance between inside of latch face and front of cam).

**lh** = body length of cam latch/lock to be

used (see product table below). **Keys:** see A0102.