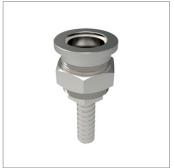

### Material

Body: die cast zinc, bright chrome plated. Insert: steel.

Not supplied: KEY - order separately.

## **Technical Notes**

Order key separately. Keys: see A0102.AW0060. Insert driver compression latch enabling tight securing of enclosure door. Via welding a fastening nut (M 8) to the enclosure frame the fastening stud can be engaged and turned until the enclosure door is adequately tightened and secured (use triangle 7 key A0102.AW0060 to activate driver).