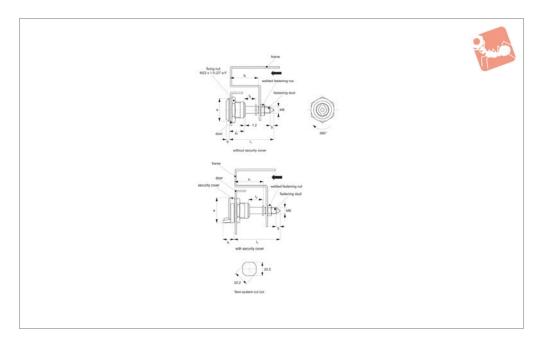

## **Technical Notes**

Order key separately. Keys: see A0102.AW0060. Insert driver compression latch enabling tight securing of enclosure door. Via welding a fastening nut (M 8) to the enclosure frame the fastening stud can be engaged and turned until the enclosure door is adequately tightened and secured (use triangle 7 key A0102.AW0060 to activate driver).

#### **Tips**

Security cover type can be secured with wire or cable tie for tamper evident secu-

h = grip length.

| Order No.    | Insert type | Lock type           | а  | b  | lh | $I_1$ | l <sub>2</sub> | h  |
|--------------|-------------|---------------------|----|----|----|-------|----------------|----|
| A1580.AW0023 | Triangle 7  | W/o Security Cover  | 28 | 4  | 18 | 40    | 2.5            | 23 |
| A1580.AW0028 | Triangle 7  | W/o Security Cover  | 28 | 4  | 18 | 46    | 7.5            | 28 |
| A1580.AW0034 | Triangle 7  | W/o Security Cover  | 28 | 4  | 18 | 54    | 13.5           | 34 |
| A1580.AW0223 | Triangle 7  | With Security Cover | 29 | 13 | 18 | 40    | 2.5            | 23 |
| A1580.AW0228 | Triangle 7  | With Security Cover | 29 | 13 | 18 | 46    | 7.5            | 28 |
| A1580.AW0234 | Triangle 7  | With Security Cover | 29 | 13 | 18 | 54    | 13.5           | 34 |