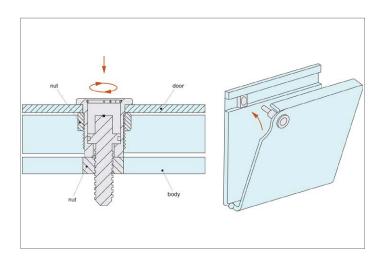

## **Technical Notes**

Order key separately. Keys: see A0102.AW0060. Insert driver compression latch enabling tight securing of enclosure door. Via welding a fastening nut (M 8) to the enclosure frame the fastening stud can be engaged and turned until the enclosure door is adequately tightened and secured (use triangle 7 key A0102.AW0060 to activate driver).