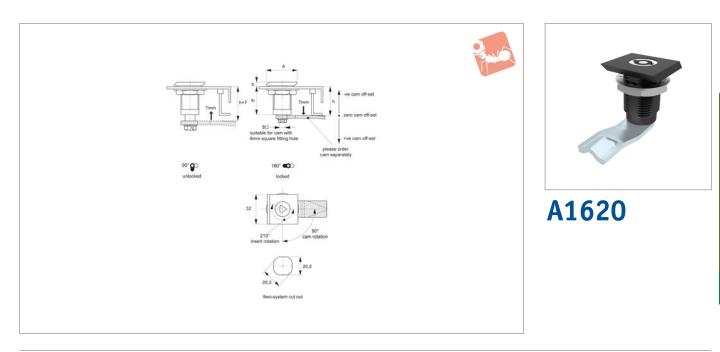

## Material

Body & insert: die cast zinc, black powder coated. Fitted with O'ring to provide IP54 rating.

**Not supplied:** CAM nor KEY - order separately.

## **Technical Notes**

Order cam and key separately.

Cams: see suitable cam A0203 and A0224. Select "without projection" cam type. Dimensions ch and cl relate to cam. Use formula to calculate ch (required cam offset), and refer to cam selection chart; ch = h - lh where; ch = required cam off-set/height. h = grip length (distance between inside of latch face and front of cam).
lh = body length of cam latch/lock to be
used (see product table below).
Keys: see A0102.

| Order No.    | Insert driver | Туре  | а  | b | lh |
|--------------|---------------|-------|----|---|----|
| A1620.AW0020 | Square 8      | Fixed | 34 | 5 | 32 |
| A1620.AW0040 | Triangle 7    | Fixed | 34 | 5 | 32 |
| A1620.AW0050 | Triangle 8    | Fixed | 34 | 5 | 32 |
| A1620.AW0080 | Slot (2x4)    | Fixed | 34 | 5 | 32 |
| A1620.AW0085 | Hexagon 8     | Fixed | 34 | 5 | 32 |