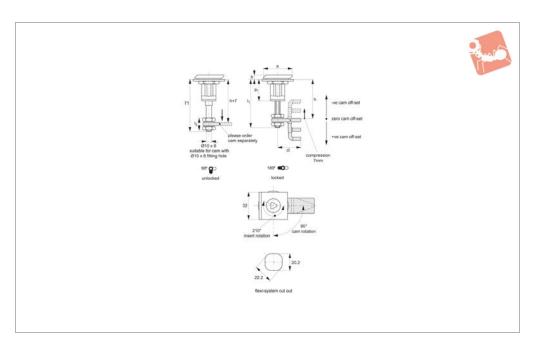

## **Technical Notes**

Order cam and key separately.

Cams: see suitable cam A0231 and A0233. Select "without projection" cam type. Dimensions ch and cl relate to cam. Use formula to calculate ch (required cam offset), and refer to cam selection chart; ch = h - lh where;

**ch** = required cam off-set/height.

**h** = grip length (distance between inside of

latch face and front of cam).

lh = body length of cam latch/lock to be
used (see product table below).

**Keys:** see A0102.

| Order No.    | Insert driver | Type       | а  | b | lh | $I_1$ | l <sub>2</sub> useful thread |
|--------------|---------------|------------|----|---|----|-------|------------------------------|
| A1630.AW0020 | Square 8      | Adjustable | 34 | 5 | 64 | 38    | 15                           |
| A1630.AW0040 | Triangle 7    | Adjustable | 34 | 5 | 64 | 38    | 15                           |
| A1630.AW0050 | Triangle 8    | Adjustable | 34 | 5 | 64 | 38    | 15                           |
| A1630.AW0080 | Slot (2x4)    | Adjustable | 34 | 5 | 64 | 38    | 15                           |
| A1630.AW0085 | Hexagon 8     | Adjustable | 34 | 5 | 64 | 38    | 15                           |