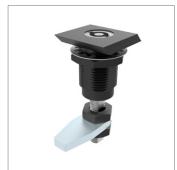

## **Compression Latches - Flexi-System**

square face - adjustable grip - zinc

A1630

## Material

Body & insert: die cast zinc, black powder coated. Fitted with O'ring to provide IP54 rating.

**Not supplied:** CAM nor KEY - order separately.