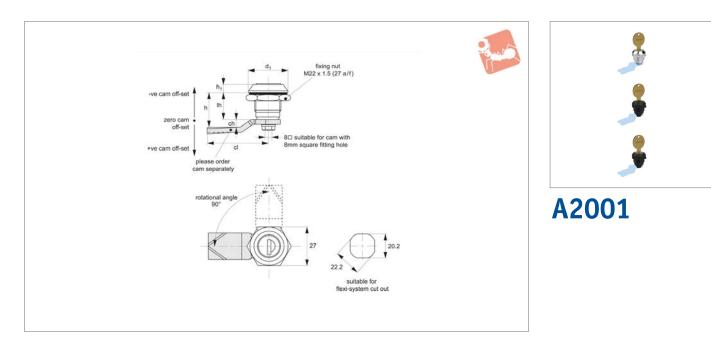

Technical Notes

+alu

Cams: see suitable cam A0203, A0224 and A0240. Select "without projection" cam type.

Dimensions ch and cl relate to cam. Use formula to calculate ch (required cam offset), and refer to cam selection chart; ch = h - lh where;

**ch** = required cam off-set/height. **h** = grip length (distance between inside of latch face and front of cam).

**lh** = body length of cam latch/lock to be

used (see product table below). Rods & Guides: to achieve 3-point latching - A0303, A0321, A0325.

| Order No.    | Туре  | Body finish    | Key type        | d <sub>1</sub> | h <sub>1</sub> | lh |
|--------------|-------|----------------|-----------------|----------------|----------------|----|
| A2001.AW0010 | One   | Chrome Plated  | Keyed Alike     | 28.0           | 6              | 20 |
| A2001.AW0310 | Two   | Black Coated   | Keyed Alike     | 28.0           | 6              | 18 |
| A2001.AW0320 | Two   | Black Coated   | Keyed to Differ | 28.0           | 6              | 18 |
| A2001.AW0330 | Two   | Black Coated   | Euro            | 30.0           | 6              | 18 |
| A2001.AW0510 | Three | Plastic, Black | Keyed Alike     | 28.0           | 6              | 18 |
| A2001.AW0520 | Three | Plastic, Black | Keyed to Differ | 28.0           | 6              | 18 |