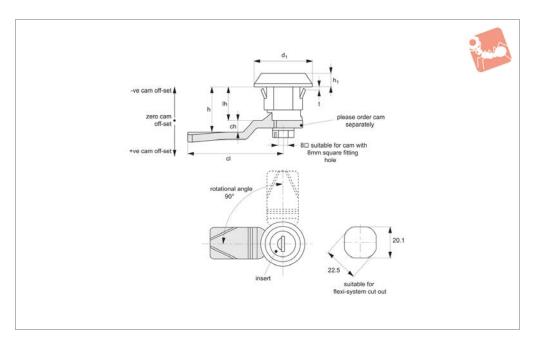

## **Technical Notes**

Order cam and key separately. Cams: see suitable cam A0203, A0224 and A0240. Select "with projection" cam type. Dimensions ch and cl relate to cam. Use formula to calculate ch (required cam offset), and refer to cam selection chart; ch = h - lh where;

ch = required cam off-set/height.h = grip length (distance between inside of latch face and front of cam).

lh = body length of cam latch/lock to be used (see product table below).
Suitable for panel thickness 0,8-1,5mm

## **Tips**

Easy snap on fix mounting. Make cut out in panel as shown, and simply push in handle, snap on clips will spring back to securely mount handle.

| Order No.    | Key         | $d_1$ | $h_1$ | t       | lh |
|--------------|-------------|-------|-------|---------|----|
| A2003.AW0010 | Keyed Alike | 30.0  | 7.5   | 0,8-1,5 | 18 |
| A2003.AW0030 | Euro Key    | 30.0  | 7.5   | 0,8-1,5 | 18 |