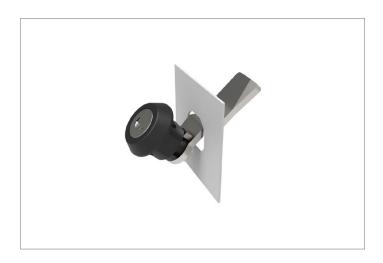

## **Tips**

Easy snap on fix mounting. Make cut out in panel as shown, and simply push in handle, snap on clips will spring back to securely mount handle.

| Order No.    | Key         | $d_1$ | $h_1$ | t       | lh |
|--------------|-------------|-------|-------|---------|----|
| A2003.AW0010 | Keyed Alike | 30.0  | 7.5   | 0,8-1,5 | 18 |
| A2003.AW0030 | Euro Key    | 30.0  | 7.5   | 0,8-1,5 | 18 |