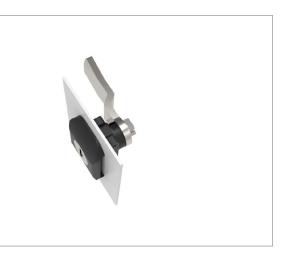

## **Tips**

Easy snap on fix mounting. Make cut out in panel as shown, and simply push in handle, snap on clips will spring back to securely mount handle.

| Order No.    | Key type    | a    | b   | t     | lh   |
|--------------|-------------|------|-----|-------|------|
| A2005.AW0010 | Keyed Alike | 43.0 | 7.5 | 0,8-2 | 17.8 |
| A2005.AW0030 | Euro Key    | 43.0 | 7.5 | 0,8-2 | 17.8 |