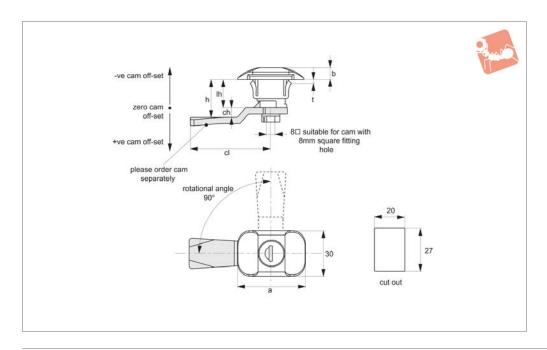

## **Technical Notes**

Order cam and key separately. Cams: see suitable cam A0203, A0224 and A0240. Select "with projection" cam type. Dimensions ch and cl relate to cam. Use formula to calculate ch (required cam offset), and refer to cam selection chart; ch = h - lh where;

ch = required cam off-set/height.h = grip length (distance between inside of latch face and front of cam).

lh = body length of cam latch/lock to be
used (see product table below).
Sutiable for panel thickness 0,8-2mm

## **Tips**

Easy snap on fix mounting. Make cut out in panel as shown, and simply push in handle, snap on clips will spring back to securely mount handle.

| Order No.    | Key type    | a    | b   | t     | lh   |
|--------------|-------------|------|-----|-------|------|
| A2005.AW0010 | Keyed Alike | 43.0 | 7.5 | 0,8-2 | 17.8 |
| A2005.AW0030 | Euro Key    | 43.0 | 7.5 | 0,8-2 | 17.8 |