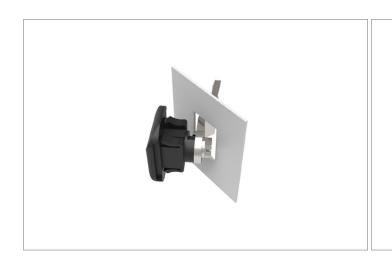

## **Tips**

Easy snap on fix mounting. Make cut out in panel as shown, and simply push in handle, snap on clips will spring back to securely mount handle.

| Order No.    | Key type    | a    | b   | t     | lh   |
|--------------|-------------|------|-----|-------|------|
| A2005.AW0010 | Keyed Alike | 43.0 | 7.5 | 0,8-2 | 17.8 |
| A2005.AW0030 | Euro Key    | 43.0 | 7.5 | 0,8-2 | 17.8 |