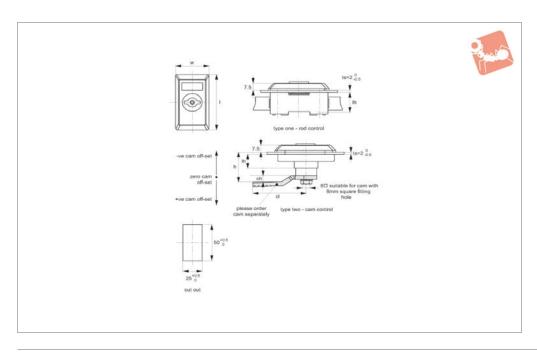

## **Cam Latches - with Rod Control** cover - fixed grip - 25 x 50 cut out - logo recess

A4221

## Material

Panel: black PA.

Insert: die cast zinc, bright chrome-plated Cam and rod: white zinc plated steel. **Type one:** rod control system.

Type two: cam control.

**Not Supplied:** CAM nor Key: order separa-

## **Technical Notes**

Order cam and key separately.

**Cams:** see suitable cam A0203, A0224 and A0240. Select "without projection" cam type.

Dimensions ch and cl relate to cam. Use formula to calculate ch (required cam offset), and refer to cam selection chart;

ch = h - lh where;

ch = required cam off-set/height.h = grip length (distance between inside of latch face and front of cam).

lh = body length of cam latch/lock to be
used (see product table below).

**Keys:** see A0102.

**Rods & Guides:** to achieve 3-point latching - A0303, A0321, A0325.

## Tips

Ideal for electrical cabinets & enclosures with max. panel thickness of 2mm.

| Order No.    | Insert driver  | Туре        | 1    | w  | lh | ts<br>max. |
|--------------|----------------|-------------|------|----|----|------------|
| A4221.AW0010 | 4mm Double Bit | Rod Control | 57.5 | 30 | 23 | 2          |
| A4221.AW0020 | Triangle 8     | Rod Control | 57.5 | 30 | 23 | 2          |
| A4221.AW0030 | Square 7       | Rod Control | 57.5 | 30 | 23 | 2          |
| A4221.AW0310 | 4mm Double Bit | Cam Control | 57.5 | 30 | 16 | 2          |
| A4221.AW0320 | Triangle 8     | Cam Control | 57.5 | 30 | 16 | 2          |
| A4221.AW0330 | Square 7       | Cam Control | 57.5 | 30 | 16 | 2          |
| A4221.AW0340 | Square 8       | Cam Control | 57.5 | 30 | 16 | 2          |