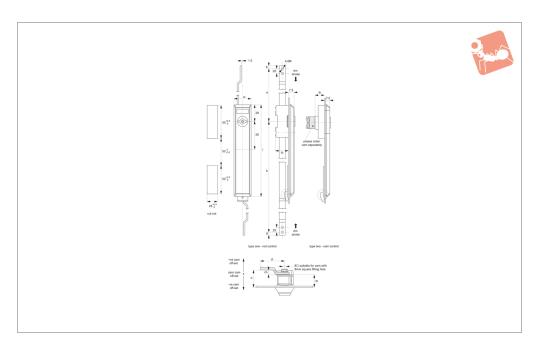

## **Cam Latches - with Rod Control**

extended cover - fixed grip - 2 off 25 x 50 cut out

A4241

## Material

Panel: black PA. Cam and Rod: steel.

Insert: die cast zinc, chrome-plated

Type one: rod control system.
Type two: cam control.

Not Supplied: Cam nor Key: order separa-

tely.

## **Technical Notes**

Order cam and key separately.

**Cams:** see suitable cam A0203, A0224 and A0240. Select "without projection" cam type.

Dimensions ch and cl relate to cam. Use formula to calculate ch (required cam offset), and refer to cam selection chart;

ch = h - lh where;

ch = required cam off-set/height.

**h** = grip length (distance between inside of latch face and front of cam).

lh = body length of cam latch/lock to be
used (see product table below).

**Keys:** see A0102.

**Rods & Guides:** to achieve 3-point latching - A0303, A0321, A0325.

## Tips

Insert quarter turn combines with rod latch system to open or close. Suitable for panel thicknesses of 2mm.

| Order No.    | Insert driver  | Type        | I     | W  | lh |
|--------------|----------------|-------------|-------|----|----|
| A4241.AW0010 | 3mm Double Bit | Rod Control | 157.5 | 30 | 23 |
| A4241.AW0020 | Triangle 8     | Rod Control | 157.5 | 30 | 23 |
| A4241.AW0030 | Square 7       | Rod Control | 157.5 | 30 | 23 |
| A4241.AW0040 | Square 8       | Rod Control | 157.5 | 30 | 23 |
| A4241.AW0310 | 3mm Double Bit | Cam Control | 157.5 | 30 | 16 |
| A4241.AW0320 | Triangle 8     | Cam Control | 157.5 | 30 | 16 |
| A4241.AW0330 | Square 7       | Cam Control | 157.5 | 30 | 16 |
| A4241.AW0340 | Square 8       | Cam Control | 157.5 | 30 | 16 |