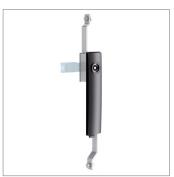

## **Cam Latches - with Rod Control**

extended cover - fixed grip - 2 off 25 x 50 cut out

A4241

## Material

Panel: black PA. Cam and Rod: steel.

Insert: die cast zinc, chrome-plated

Type one: rod control system.
Type two: cam control.

Not Supplied: Cam nor Key: order separa-

tely.

## Tips

Insert quarter turn combines with rod latch system to open or close. Suitable for panel thicknesses of 2mm.

| Order No.    | Insert driver  | Type        | I     | W  | lh |
|--------------|----------------|-------------|-------|----|----|
| A4241.AW0010 | 3mm Double Bit | Rod Control | 157.5 | 30 | 23 |
| A4241.AW0020 | Triangle 8     | Rod Control | 157.5 | 30 | 23 |
| A4241.AW0030 | Square 7       | Rod Control | 157.5 | 30 | 23 |
| A4241.AW0040 | Square 8       | Rod Control | 157.5 | 30 | 23 |
| A4241.AW0310 | 3mm Double Bit | Cam Control | 157.5 | 30 | 16 |
| A4241.AW0320 | Triangle 8     | Cam Control | 157.5 | 30 | 16 |
| A4241.AW0330 | Square 7       | Cam Control | 157.5 | 30 | 16 |
| A4241.AW0340 | Square 8       | Cam Control | 157.5 | 30 | 16 |