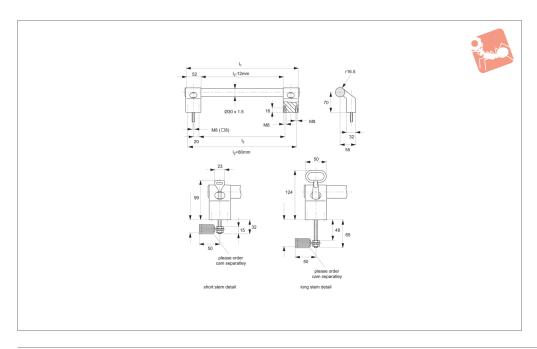

#### **Technical Notes**

Order cam separately.

Cams: see A0250. Dimensions ch & cl

relate to cam. Use formula to calculate ch (required cam off-set), and refer to cam selection chart;

ch = h - lh where;

**ch** = required cam off-set/height.

**h** = grip length (distance between inside of lock face and front of cam).

**lh** = body length of cam latch/lock to be used (see product table below).

### **Tips**

Heavy duty pull handle with quarter turn fastener for machine guards, covers, panels etc.

A4620 has threaded stem of either 32mm (short stem) or 65mm (long stem) which can be cut to length to achieve h dimension (grip length) of your choice, to best suit your application.

| Order No.    | Lock type     | Stem  | $I_1$ | $I_2$ |
|--------------|---------------|-------|-------|-------|
| A4620.AC0137 | Square Insert | Short | 392   | 300   |
| A4620.AC0138 | Safety Lock   | Short | 392   | 300   |
| A4620.AC0147 | Square Insert | Short | 492   | 400   |
| A4620.AC0148 | Safety Lock   | Short | 492   | 400   |
| A4620.AC0167 | Square Insert | Short | 692   | 600   |
| A4620.AC0168 | Safety Lock   | Short | 692   | 600   |
| A4620.AC0237 | Square Insert | Long  | 392   | 300   |
| A4620.AC0238 | Safety Lock   | Long  | 392   | 300   |
| A4620.AC0247 | Square Insert | Long  | 492   | 400   |
| A4620.AC0248 | Safety Lock   | Long  | 492   | 400   |
| A4620.AC0267 | Square Insert | Long  | 692   | 600   |
| A4620.AC0268 | Safety Lock   | Long  | 692   | 600   |