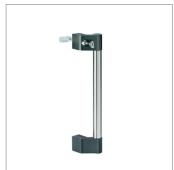

## Cam Locks - Heavy Duty Pull Handle adjustable grip

A4620

#### Material

Handle shank: extruded aluminium, AIMgSi 0,5, black anodized.

Handle tube: stainless steel 1.4301, tube Ø30x1,5mm. Precision ground.

Supplied with: Key.

**Not supplied:** CAM - order separately.

### **Tips**

Heavy duty pull handle with quarter turn fastener for machine guards, covers, panels etc.

A4620 has threaded stem of either 32mm (short stem) or 65mm (long stem) which can be cut to length to achieve h dimension (grip length) of your choice, to best suit your application.