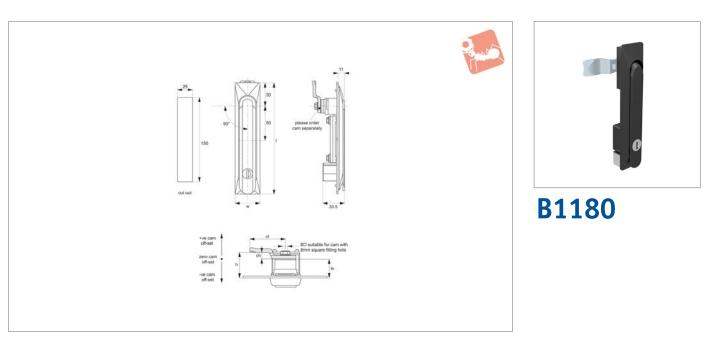

## Material

Body & Handle: die cast zinc, pocked black power coated.

Polyurethane gasket: to achieve IP65 rating.

Cylinder lock: die cast zinc, chrome plated. Supplied with: Keys: two per lock. Not supplied: Cam: order separately.

## **Technical Notes**

Order cam separately.

**Cams:** see suitable cam A0203, A0224 and A0240. Select "without projection" cam type.

Dimensions ch and cl relate to cam. Use formula to calculate ch (required cam offset), and refer to cam selection chart; ch = h - lh where;

ch = required cam off-set/height. h = grip length (distance between inside of latch face and front of cam). lh = body length of cam latch/lock to be
used (see product table below).
Rods & Guides: to achieve 3-point latching
- A0303, A0321, A0325.

| Order No.    | Finish       | Lock type     | Key type    | T   | w  | lh |
|--------------|--------------|---------------|-------------|-----|----|----|
| B1180.AW0010 | Black Coated | Std. Cylinder | Keyed Alike | 160 | 36 | 20 |