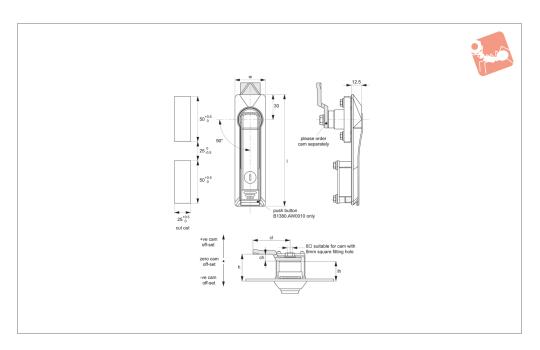

## **Swing Handles - Cam Control - Short** standard cylinder - push button - zinc

**B1380** 

## Material

Body & Handle: die cast zinc, black painted.

Cylinder lock: die cast zinc, chrome plated. **Supplied with:** Key: two per lock. **Not supplied:** Cam: please order separately.

## **Technical Notes**

Order cam separately.

**Cams:** see suitable cam A0203, A0224 and A0240. Select "without projection" cam type.

Dimensions ch and cl relate to cam. Use formula to calculate ch (required cam offset), and refer to cam selection chart; **ch = h - lh** where;

**ch** = required cam off-set/height.

**h** = grip length (distance between inside of

latch face and front of cam).

lh = body length of cam latch/lock to be
used (see product table below).

Rods & Guides: to achieve 3-point latching - A0303, A0321, A0325.

| Order No.    | Type        | Lock type     | Key type    | 1   | W  | lh |
|--------------|-------------|---------------|-------------|-----|----|----|
| B1380.AW0010 | With Button | Std. Cylinder | Keyed Alike | 133 | 36 | 19 |
| B1380.AW0020 | W/o Button  | Std. Cylinder | Keyed Alike | 133 | 36 | 19 |