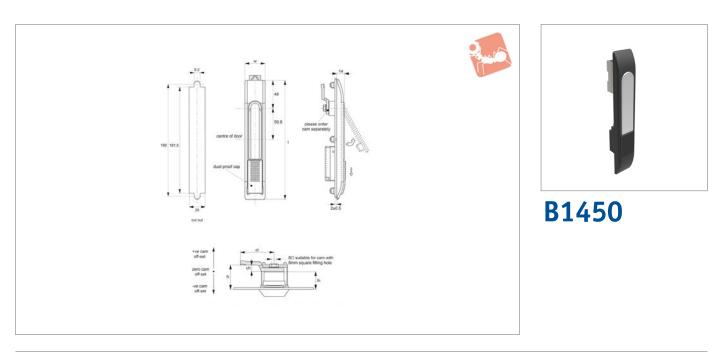

## Swing Handles - Cam Control

### 40mm euro cylinder - sliding cover - polyamide

#### Material

**Technical Notes** 

Body & Handle: die cast zinc, black powder coated.

Cylinder lock: die cast zinc, chrome plated. Supplied with: Keys: two per lock. Not supplied: Cam: order separately. **Cams:** see suitable cam A0203, A0224 and A0240. Select "without projection" cam type.

Dimensions ch and cl relate to cam. Use formula to calculate ch (required cam offset), and refer to cam selection chart; ch = h - lh where;

**ch** = required cam off-set/height.

h = grip length (distance between inside of latch face and front of cam). lh = body length of cam latch/lock to be used (see product table below). Rods & Guides: to achieve 3-point latching - A0303, A0321, A0325.

# Order cam separately.

| Order No.    | Finish       | Lock type | Key type    | I.    | W  | lh |
|--------------|--------------|-----------|-------------|-------|----|----|
| B1450.AW0010 | Black Coated | 40 Euro   | Keyed Alike | 215.5 | 36 | 20 |