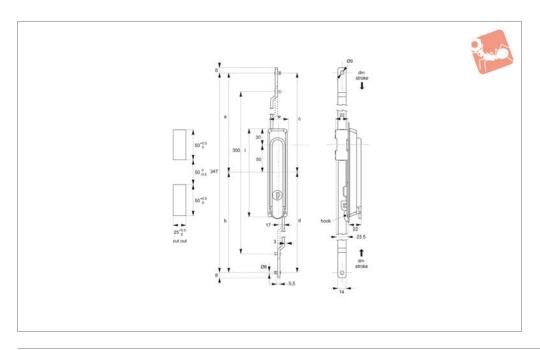

## **Technical Notes**

Suitable for two point latching. Not suitable for three point latching. Rods & Guides: A0303, A0321, A0325.

## **Tips**

Suitable for panel thickness 1 - 2mm.

| Order No.    | Finish         | Latching type | Key type    | 1   | W  | lh | a     | b     | С     | d     | dm stroke | dm stroke |
|--------------|----------------|---------------|-------------|-----|----|----|-------|-------|-------|-------|-----------|-----------|
|              |                |               |             |     |    |    |       |       |       |       | 135°      | 90°       |
| B2181.AW0010 | Black, Plastic | 2-Point       | Keyed Alike | 160 | 35 | 22 | 123.5 | 223.5 | 173.5 | 173.5 | 23.5      | 16        |