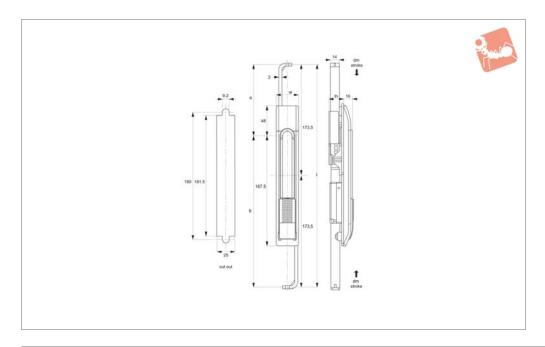

## **Technical Notes**

Achieves 2 point clamping at top and

bottom of panel. Not suitable for 3 point clamping.

Unlock handle to release, lift and turn to activate rod control mechanism and release panel.

Sliding lock cover prevents ingress of dust etc. into lock mechanism.

## Tips

Suitable for panel thickness 1 to 2mm.

| Order No.    | Finish       | Lock type | Key type    | 1   | W  | lh | а     | b     | dm stroke<br>135° | dm stroke<br>90° |
|--------------|--------------|-----------|-------------|-----|----|----|-------|-------|-------------------|------------------|
| B2450.AW0010 | Black Coated | 40 Euro   | Keyed Alike | 347 | 36 | 20 | 113.8 | 233.2 |                   | 16.0             |