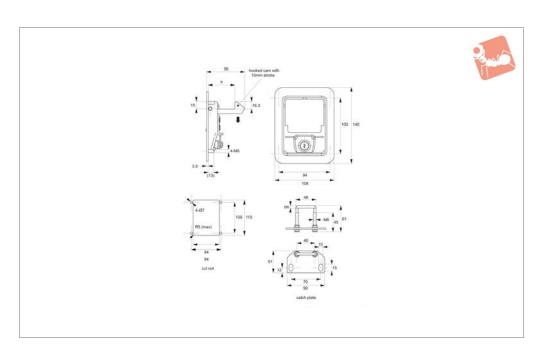

## Material

Body and Handle: steel, black powder coated.

Cylinder lock: die cast zinc, zinc plated. **Supplied with:** Keys: two per lock. **Not Supplied:** Catch plate: please order separately.

## **Technical Notes**

Stud fixing type has 4 off M 6 welded studs for rear mounting with M 6 nuts (not supplied).

Universal left/right. For use inside of cabinet gasket.

## Tips

Fully integrated lock, latch and flush fitting paddle handle, ideal for generators, compressors, electric panels and doors.

| Order No.    | Lock type       | Туре  | h    |
|--------------|-----------------|-------|------|
| B4713.AW0010 | Std. Cylinder   | Latch | 31.5 |
| B4713.AW0020 | Std. Cylinder   | Latch | 44.0 |
| B4713.AW0030 | Std. Cylinder   | Latch | 55.0 |
| B4713.AW0040 | Blank - No Lock | Latch | 31.5 |