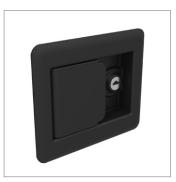

## Push To Close Paddle Latches pull to open - slam action - standard cylinder lock -

**B4713** 

## Tips

Fully integrated lock, latch and flush fitting paddle handle, ideal for generators, compressors, electric panels and doors.

| Order No.    | Lock type       | Туре  | h    |
|--------------|-----------------|-------|------|
| B4713.AW0010 | Std. Cylinder   | Latch | 31.5 |
| B4713.AW0020 | Std. Cylinder   | Latch | 44.0 |
| B4713.AW0030 | Std. Cylinder   | Latch | 55.0 |
| B4713.AW0040 | Blank - No Lock | Latch | 31.5 |