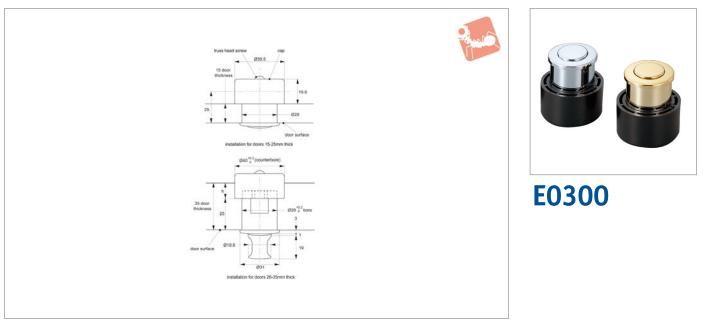

#### **Technical Notes**

Suitable for door/wall thicknesses 15 to

### 35mm.

Tips

When installed push knob is near flush with surface, raised only 4mm. Supplied with screws (M 3x20).

bore is required. For surfaces 26 to 35mm thick, 40mm dia. counter bore of depth "h" is required. h = door thickness - 25mm.

For surfaces 15 to 25mm thick no counter