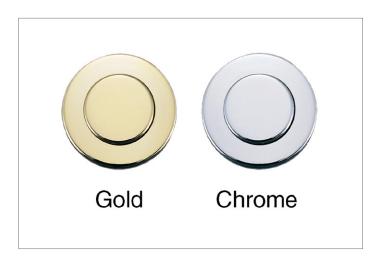

#### Material

Push knob: zinc alloy, plated gold or chrome. Body: ABS plastic, black.

| <b>E0300.AC0030</b> Gold 67   | Order No.    | Finish | Weight |
|-------------------------------|--------------|--------|--------|
| <b>F0300 AC0040</b> Chrome 67 | E0300.AC0030 | Gold   |        |
|                               | E0300.AC0040 | Chrome | 67     |