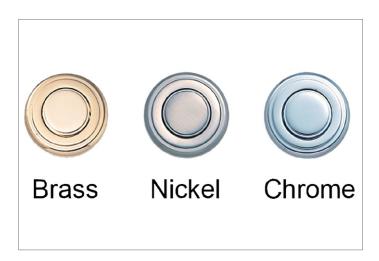

## Material

Push button: brass, finished in chrome, satin nickel, satin or polished brass plating.

Push button base: zinc alloy. Latch body and catch: polyamide.

| Order No.    | Finish         | Holding force<br>kg | Weight<br>g |
|--------------|----------------|---------------------|-------------|
| E1400.AC0040 | Chrome         | 20                  | 103         |
| E1400.AC0060 | Satin Nickel   | 20                  | 103         |
| E1400.AC0070 | Satin Brass    | 20                  | 103         |
| E1400.AC0080 | Polished Brass | 20                  | 103         |