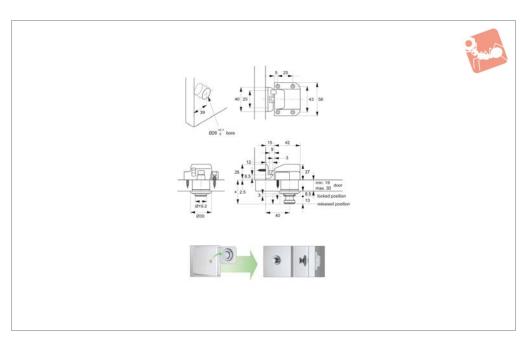

## **Technical Notes**

Suitable for door thicknesses 19 to 30mm.

Supplied with stainless steel screw (3x16, 3x20).

## **Important Notes**

For correct positioning of push knob from the door surface refer to dimension "x" on installation diagram.

"x" is calculated as:

x = door thickness + 21,5mm

Push knob supplied with two threaded studs of 24mm and 30mm, interchange of stud enables correct positioning of knob to door surface, i.e. dimension "x".