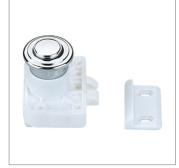

## Material

Push button: brass, finished in chrome, satin nickel, satin or polished brass plating.

Push button base: zinc alloy. Latch body and catch: polyamide.

## **Technical Notes**

Suitable for door thicknesses 19 to 30mm.

Supplied with stainless steel screw (3x16, 3x20).