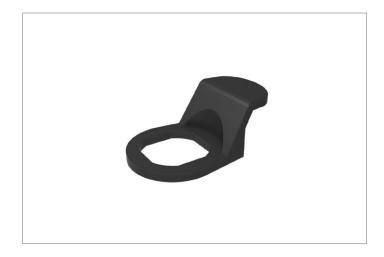

## Material

Body: die cast zinc, chrome plated. Cylinder lock: die cast zinc, chrome plated. Lock bolt: die cast zinc.

**Supplied with:** Keys: two per lock. **Not Supplied:** Catch Plate: order separa-

## **Technical Notes**

Suitable for panel thickness 1-15mm. When installed lock is, 5mm above surface. On closing of panel, special contour of the spring loaded cam allows it to be guided over the catch plate, then springs back to lock in place. To open panel, actuate key to release cam, and pull. Cam has stroke of approx, 8mm. Order catch plate separately.