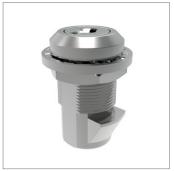

## Push Lock - Spring Loaded Cam standard cylinder lock - fixed grip - zinc

E1600

## Material

Body: die cast zinc, chrome plated. Cylinder lock: die cast zinc, chrome plated. Lock bolt: die cast zinc.

**Supplied with:** Keys: two per lock. **Not Supplied:** Catch Plate: order separa-

## **Technical Notes**

Suitable for panel thickness 1-15mm. When installed lock is, 5mm above surface. On closing of panel, special contour of the spring loaded cam allows it to be guided over the catch plate, then springs back to lock in place. To open panel, actuate key to release cam, and pull. Cam has stroke of approx, 8mm. Order catch plate separately.