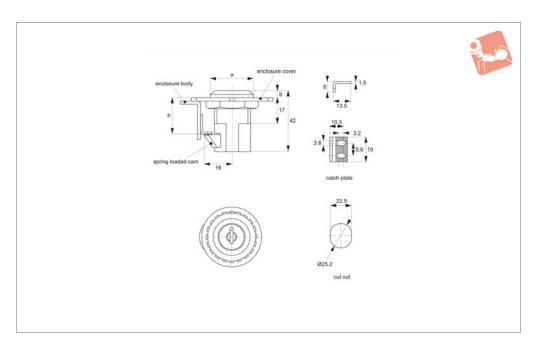

## Push Lock - Spring Loaded Cam standard cylinder lock - fixed grip - zinc

E1600

## Material

Body: die cast zinc, chrome plated. Cylinder lock: die cast zinc, chrome plated. Lock bolt: die cast zinc.

**Supplied with:** Keys: two per lock. **Not Supplied:** Catch Plate: order separa-

## **Technical Notes**

Suitable for panel thickness 1-15mm. When installed lock is, 5mm above surface. On closing of panel, special contour of the spring loaded cam allows it to be guided over the catch plate, then springs back to lock in place. To open panel, actuate key to release cam, and pull. Cam has stroke of approx, 8mm. Order catch plate separately.

| Order No.    | Type      | Lock type     | Key type    | a  | b | h grip length |
|--------------|-----------|---------------|-------------|----|---|---------------|
| E1600.AW0010 | Push Lock | Std. Cylinder | Keved Alike | 29 | 5 | 25            |