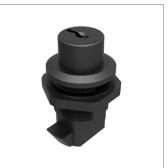

## Push Lock - Spring Loaded Cam - Push standard cylinder lock - fixed grip - polycarbonate

E1602

## Material

Body: polycarbonate, black. Cylinder Lock: polycarbonate, black. **Supplied With:** Keys: two per lock. **Not supplied:** Catch plate: order separately.

## **Tips**

On closing of panel, special contour of the spring loaded cam allows it to be guided

over the catch plate, then springs back to lock in place. To open panel, actuate key and depress push button to release cam then pull to open. Optional finger pull can assist in opening (please order separately). Cam has stroke of approx. 8mm.