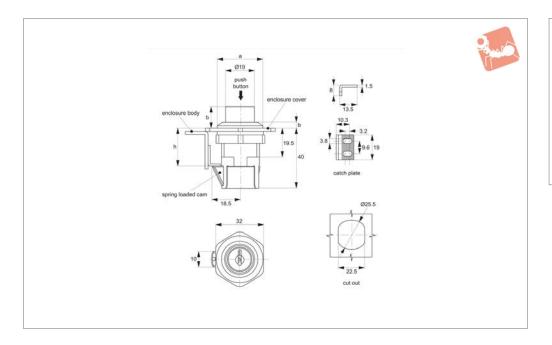

## Push Lock - Spring Loaded Cam - Push standard cylinder lock - fixed grip - polycarbonate

E1602

## Material

Body: polycarbonate, black. Cylinder Lock: polycarbonate, black. **Supplied With:** Keys: two per lock. **Not supplied:** Catch plate: order separately.

## **Technical Notes**

Suitable for door thickness 1-16mm.

## **Tips**

On closing of panel, special contour of the spring loaded cam allows it to be guided

over the catch plate, then springs back to lock in place. To open panel, actuate key and depress push button to release cam then pull to open. Optional finger pull can assist in opening (please order separately). Cam has stroke of approx. 8mm.

| Order No.    | Type      | Lock type     | Key type    | a  | b | h grip length |
|--------------|-----------|---------------|-------------|----|---|---------------|
| F1602.AW0010 | Push Lock | Std. Cylinder | Keved Alike | 30 | 4 | 25            |