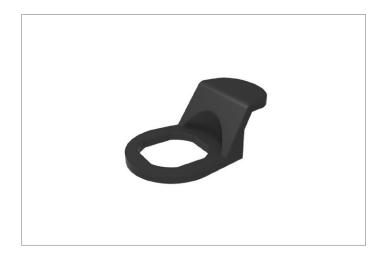

## Material

Body: polycarbonate, black. Cylinder Lock: polycarbonate, black. **Supplied With:** Keys: two per lock. **Not supplied:** Catch plate: order separately.

## **Tips**

On closing of panel, special contour of the spring loaded cam allows it to be guided

over the catch plate, then springs back to lock in place. To open panel, actuate key and depress push button to release cam then pull to open. Optional finger pull can assist in opening (please order separately). Cam has stroke of approx. 8mm.