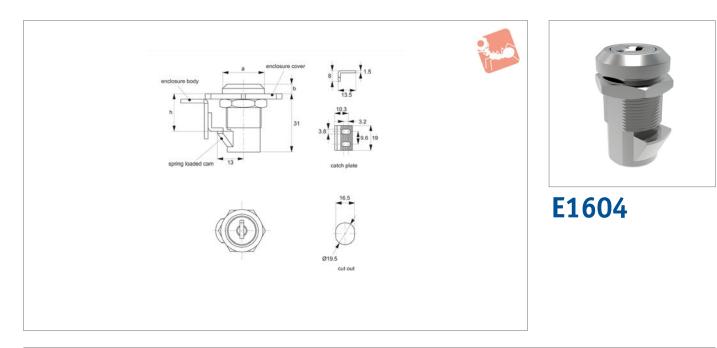

# Push Lock - Spring Loaded Cam

standard cylinder lock - fixed grip - zinc

### Material

Body & insert: die cast zinc, chrome plated. Cylinder lock: die cast zinc, chrome plated with dust cap.

Supplied With: Keys: two per lock. Not supplied: Catch plated: order separa-

#### **Technical Notes**

On closing of panel, special contour of the spring loaded cam allows it to be guided over the catch plate, then springs back to

lock in place. To open panel, actuate key to release cam and pull. Cam has stroke of approx. 8 mm. Order catch plate separately.

| Order No.    | Actuation | Lock type     | Key type    | а    | b | h grip length |
|--------------|-----------|---------------|-------------|------|---|---------------|
| E1604.AW0010 | Push Lock | Std. Cylinder | Keyed Alike | 22.5 | 5 | 20            |