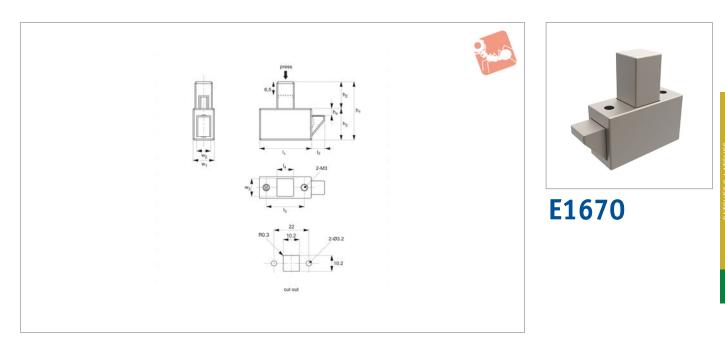

## Push Latch - Spring Loaded Cam

zinc

## Material

Housing & Button: die cast zinc, nickel plated. IP54 rated.

## **Technical Notes**

Mounted under panel surface so only

button exposed. Mount with 2 x M 3 screws. Depress button to retract catch and open panel. Catch has stroke of approx. 7mm.

| Order No.    | Ι1 | ۱ <sub>2</sub> | I <sub>3</sub> | I <sub>4</sub> | h <sub>1</sub> | h <sub>2</sub> | h <sub>3</sub> | h <sub>4</sub> | w <sub>1</sub> | w <sub>2</sub> | w <sub>3</sub> |
|--------------|----|----------------|----------------|----------------|----------------|----------------|----------------|----------------|----------------|----------------|----------------|
| E1670.AW0010 | 30 | 7              | 22             | 10             | 32.6           | 15             | 17.6           | 4              | 12             | 8              | 10             |