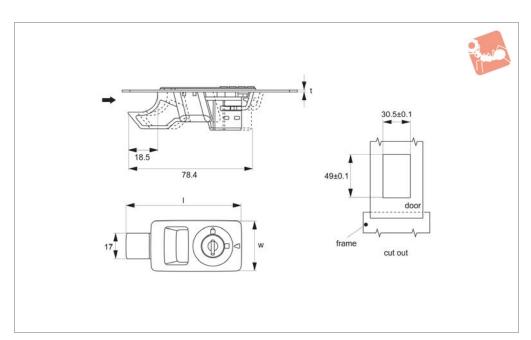

## **Technical Notes**

Suitable for panel thickness 1.8 - 2.1mm.

Insert and turn key 90° to retract cam and release. Cam stroke of 6,5mm.

## **Tips**

Ideal for small metal machinery covers. Not included: Catch plate - designed by

| Order No.    | Type      | t panel thickness<br>min. max. | 1    | w  | Catch stroke |
|--------------|-----------|--------------------------------|------|----|--------------|
| E2034.AW0010 | With Lock | 1,8 - 2,1                      | 75.8 | 34 | 6.5          |