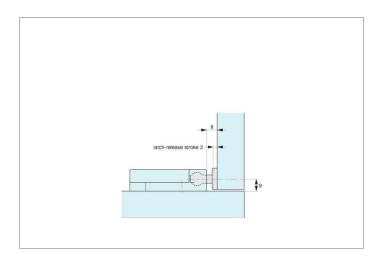

#### **Technical Notes**

For overlay door allow 3mm gap between

door and cabinet frame for push space. Supplied with screws (3.1x13, 3.5x10).