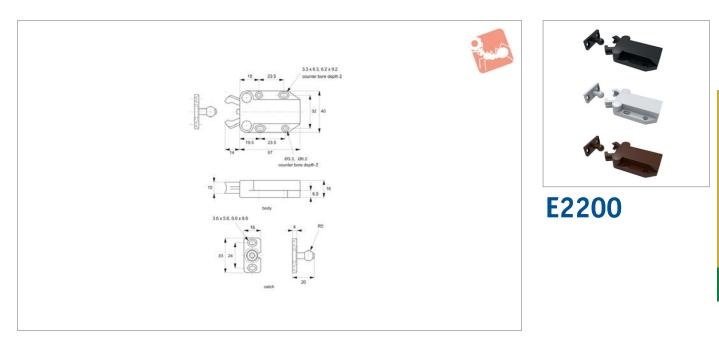

### Material

Body and catch: ABS Plastic.

#### **Technical Notes**

For overlay door allow 3mm gap between

door and cabinet frame for push space. Supplied with screws (3.1x13, 3.5x10).

#### Important Notes

Pulling the door with excessive force

without unlatching the unit may damage the mechanism. Constant loading of over 4Kgf, either

pushing or pulling, is not recommended.

| Order No.    | Finish | Retaining force | Weight |
|--------------|--------|-----------------|--------|
|              |        | kg              | g      |
| E2200.AC0010 | White  | 8               | 24     |
| E2200.AC0020 | Black  | 8               | 24     |
| E2200.AC0030 | Brown  | 8               | 24     |
|              |        |                 |        |