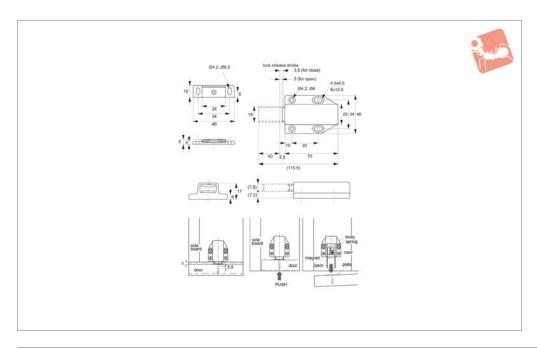

## Magnetic Touch Latches extended stroke - for overlay doors

E5250

## **Technical Notes**

Push to open/close. For overlay push to

open/close doors, a 3,5mm gap between door and cabinet frame is required for push space.

## **Tips**

E5250 has an extended/long stroke of 40mm to ensure full and positive move-

ment of door upon actuation.

| Order No.    | Finish | Magnetic force<br>kgf | Weight<br>g |
|--------------|--------|-----------------------|-------------|
| E5250.AC0010 | White  | 2.4                   | 53          |
| E5250.AC0030 | Brown  | 2.4                   | 53          |