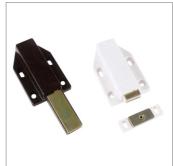

## Material

Body: ABS plastic. Latch and catch plate: steel, yellow zinc chromate.

## **Tips**

E5250 has an extended/long stroke of 40mm to ensure full and positive move-

ment of door upon actuation.

| Order No.    | Finish | Magnetic force<br>kgf | Weight<br>g |
|--------------|--------|-----------------------|-------------|
| E5250.AC0010 | White  | 2.4                   | 53          |
| E5250.AC0030 | Brown  | 2.4                   | 53          |