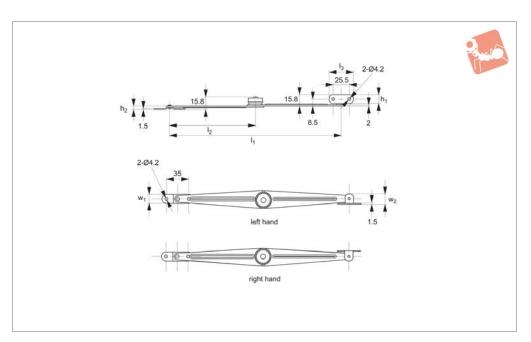

## **Technical Notes**

Fitted with positioning spring and steel

ball at pivot point to provide positive stop.

## **Important Notes**

Right or left handed, please refer to table. Ideal for screw or weld-on mounting.

| Order No.    | Hand  | $I_1$ | l <sub>2</sub> | l <sub>3</sub> | $h_1$ | $h_2$ | $w_1$ | $w_2$ |
|--------------|-------|-------|----------------|----------------|-------|-------|-------|-------|
| N0855.AW0010 | Left  | 268   | 134            | 36.5           | 14    | 5.8   | 14    | 9     |
| N0855 AW0020 | Right | 268   | 134            | 36.5           | 14    | 5.8   | 14    | 9     |