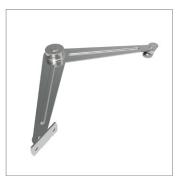

## **Lid Stays - Upward Opening Lid**steel

N0855

## **Technical Notes**

Fitted with positioning spring and steel

ball at pivot point to provide positive stop.