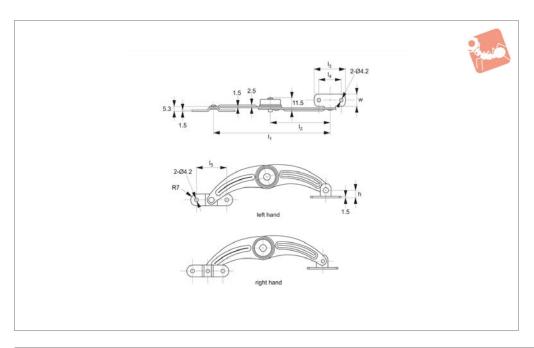

## **Technical Notes**

Fitted with positioning spring and steel

ball at pivot point to provide positive stop.

## **Important Notes**

Right or left handed, please refer to table. Ideal for screw or weld-on mounting.

| Order No.    | Hand  | $I_1$ | l <sub>2</sub> | l <sub>3</sub> | I <sub>4</sub> | I <sub>5</sub> | h | W  |
|--------------|-------|-------|----------------|----------------|----------------|----------------|---|----|
| N0857.AW0010 | Right | 134   | 67             | 36.5           | 25.5           | 35             | 9 | 14 |
| N0857.AW0020 | Left  | 134   | 67             | 36.5           | 25.5           | 35             | 9 | 14 |