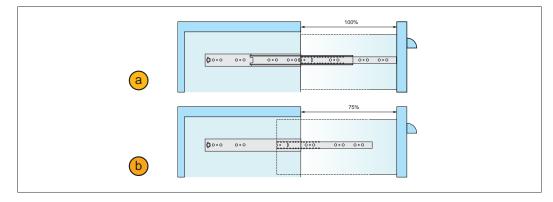

**Full extension** This type of drawer slide can be extended 100% of slide length, this is standard for

most 3 piece drawer slides. ⓐ

**3/4 extension** This type of drawer slide extends to approx. 75% of the slide length, this is

standard for most 2 piece drawer slides. **b** 

**Positive stop** Drawer stops at extended/open position but does not lock or detent.

**Positive lock** Drawer is firmly held in extended/open position by means of a mechanical catch.