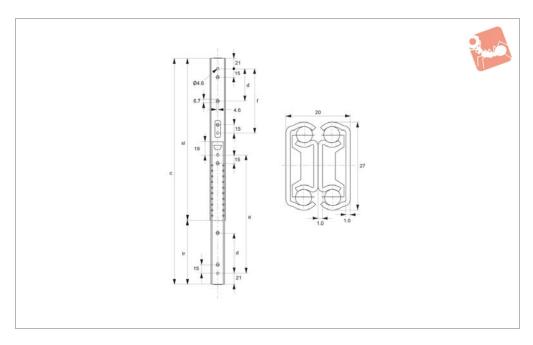

## **Important Notes**

Load capacity is static load per pair, at the

centre of the rails using all mounting holes. **Sold individually as single slides.** 

| Order No.    | Slide length sl | Slide travel tr | С    | d   | е   | f   | Load/pair<br>kg<br>max. | Weight<br>g |
|--------------|-----------------|-----------------|------|-----|-----|-----|-------------------------|-------------|
| P7100.AC0200 | 200             | 210             | 415  | -   | -   | -   | 30                      | 280         |
| P7100.AC0250 | 250             | 260             | 515  | 85  | 210 | -   | 30                      | 345         |
| P7100.AC0300 | 300             | 310             | 615  | 160 | 260 | 260 | 30                      | 415         |
| P7100.AC0350 | 350             | 360             | 715  | 210 | 310 | 310 | 30                      | 500         |
| P7100.AC0400 | 400             | 410             | 815  | 180 | 360 | 360 | 30                      | 590         |
| P7100.AC0450 | 450             | 460             | 915  | 230 | 410 | 410 | 30                      | 645         |
| P7100.AC0500 | 500             | 510             | 1015 | 280 | 460 | 460 | 30                      | 705         |
| P7100.AC0550 | 550             | 560             | 1100 | 230 | 352 | 352 | 30                      | 740         |

#### **Drawer slide terms**

STAINLESS STEEL SLIDES

**Slide length (sl)** The longest dimension of a fully closed slide, this should not exceed the depth of cabinet in which slide is installed.

Slide travel (tr) Distance a drawer slide moves from fully closed position. (slide length + slide travel = fully extended slide length).