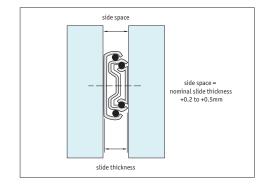

# Side mounting tolerances

When mounting we recommend a side space equal to the slide thickness with an additional 0,2 to 0,5 mm for optimal positioning.

Mounting with less than 0,2 mm side tolerance can result in poor running of the drawer slide and jamming of the slide - the same is true if tolerances over 0,5mm are used.