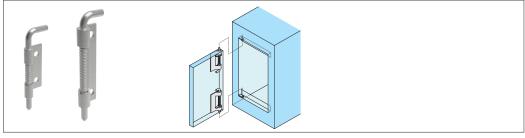

#### Concealed pivot hinges

End mount concealed pivot hinges

#### Concealed pivot hinges

End mount concealed pivot hinges

Door removal or lift-off hinges simplify removal of covers and panels to ease access for maintenance and repair, available in a selection of materials.