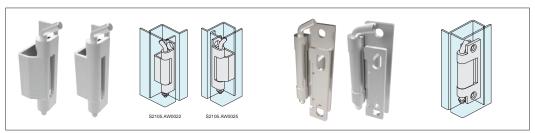

## **Door removal hinges**

Door removal or lift-off hinges simplify removal of covers and panels to ease access for maintenance and repair, available in a selection of materials.

Lift off hinges

## **Door removal hinges**

Lift off hinges

Torque and positioning hinges offer positive location of panels, screens and displays using constant friction for a firm hold.