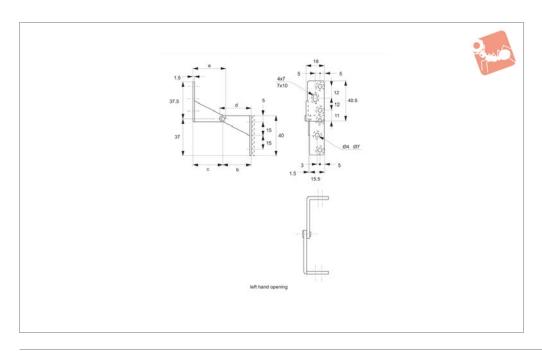

## **Surface Mount - Pivot Hinges**

overlay - stainless steel

**S0240** 

## Material

Stainless steel, AISI 430, satin finish.

## **Technical Notes**

Max. door size: 300w x 700h x 21mm thick. Max. door weight: 1,8Kg per hinge pair.

| Order No.    | Туре  | а  | b  | С    | d  | Weight |
|--------------|-------|----|----|------|----|--------|
|              |       |    |    |      |    | g      |
| S0240.AC0110 | Left  | 34 | 28 | 30.5 | 31 | 23     |
| S0240.AC0010 | Right | 34 | 28 | 30.5 | 31 | 23     |
| S0240.AC0120 | Left  | 28 | 22 | 24.5 | 25 | 21     |
| S0240.AC0020 | Right | 28 | 22 | 24.5 | 25 | 21     |