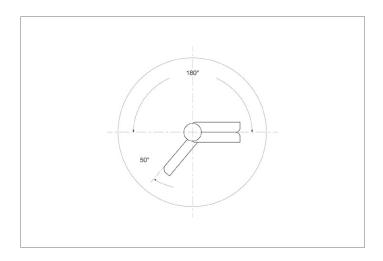

## **Technical Notes**

Max. door size: 300w x 700h x 21mm thick. Max. door weight: 1,8Kg per hinge pair.

| Order No.    | Туре  | а  | b  | С    | d  | Weight |
|--------------|-------|----|----|------|----|--------|
|              |       |    |    |      |    | g      |
| S0240.AC0110 | Left  | 34 | 28 | 30.5 | 31 | 23     |
| S0240.AC0010 | Right | 34 | 28 | 30.5 | 31 | 23     |
| S0240.AC0120 | Left  | 28 | 22 | 24.5 | 25 | 21     |
| S0240.AC0020 | Right | 28 | 22 | 24.5 | 25 | 21     |