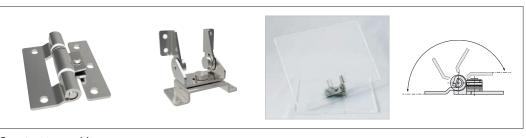

## **Door removal hinges**

Door removal or lift-off hinges simplify removal of covers and panels to ease access for maintenance and repair, available in a selection of materials.

Lift off hinges

## **Door removal hinges**

Lift off hinges

Torque and positioning hinges offer positive location of panels, screens and displays using constant friction for a firm hold.