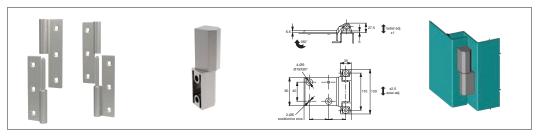

## **Surface Mount - Pivot Hinges**

overlay - stainless steel

**S0240** 

## Material

Stainless steel, AISI 430, satin finish.

## **Technical Notes**

Max. door size: 300w x 700h x 21mm thick. Max. door weight: 1,8Kg per hinge pair.

| Order No.    | Туре  | а  | b  | С    | d  | Weight |
|--------------|-------|----|----|------|----|--------|
|              |       |    |    |      |    | g      |
| S0240.AC0110 | Left  | 34 | 28 | 30.5 | 31 | 23     |
| S0240.AC0010 | Right | 34 | 28 | 30.5 | 31 | 23     |
| S0240.AC0120 | Left  | 28 | 22 | 24.5 | 25 | 21     |
| S0240.AC0020 | Right | 28 | 22 | 24.5 | 25 | 21     |