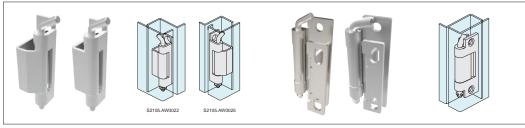

## **Door removal hinges**

Door removal or lift-off hinges simplify removal of covers and panels to ease access for maintenance and repair, available in a selection of materials.

Lift off hinges

#### Concealed pivot hinges

End mount concealed pivot hinges

Door removal or lift-off hinges simplify removal of covers and panels to ease access for maintenance and repair, available in a selection of materials.

## **Door removal hinges**

Lift off hinges

Torque and positioning hinges offer positive location of panels, screens and displays using constant friction for a firm hold.