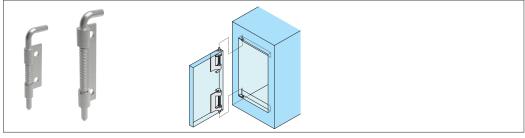

## **Door removal hinges**

Door removal or lift-off hinges simplify removal of covers and panels to ease access for maintenance and repair, available in a selection of materials.

Lift off hinges

#### Concealed pivot hinges

End mount concealed pivot hinges

Door removal or lift-off hinges simplify removal of covers and panels to ease access for maintenance and repair, available in a selection of materials.

## **Door removal hinges**

Lift off hinges

Torque and positioning hinges offer positive location of panels, screens and displays using constant friction for a firm hold.