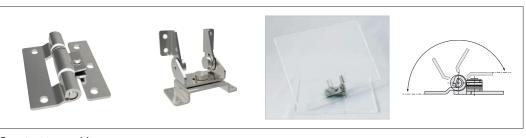

### **Concealed hinges**

For added security or a sleek enclosure design, concealed hinges offer the solution with mounting discreetly hidden away from view to avoid tampering.

#### Concealed pivot hinges

End mount concealed pivot hinges

## **Door removal hinges**

Door removal or lift-off hinges simplify removal of covers and panels to ease access for maintenance and repair, available in a selection of materials.

Lift off hinges