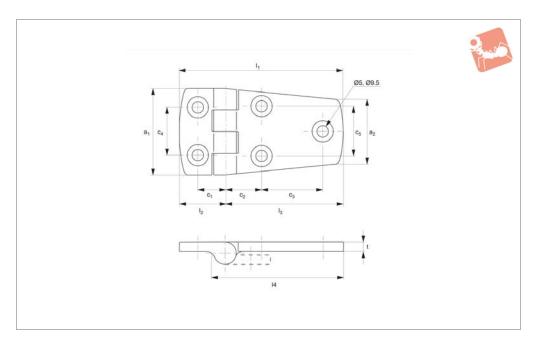

### **Technical Notes**

Max. door size: 450w x 700h x 21mm thick. Max. door weight: 4,0Kg per hinge pair.

| Order No.    | $a_1$ | a <sub>2</sub> | $c_1$ | $c_2$ | c <sub>3</sub> | c <sub>4</sub> | c <sub>5</sub> | $I_1$ | l <sub>2</sub> | l <sub>3</sub> | I <sub>4</sub> | t | Weight |
|--------------|-------|----------------|-------|-------|----------------|----------------|----------------|-------|----------------|----------------|----------------|---|--------|
| S0460.AC0005 | 38    | 28             | 12    | 13.5  | 16.5           | 21             | 20             | 58    | 20             | 38             | 42             | 4 | 70     |
| S0460.AC0007 | 38    | 28             | 12    | 16.0  | 27.0           | 22             | 21             | 72    | 20             | 52             | 57             | 4 | 85     |