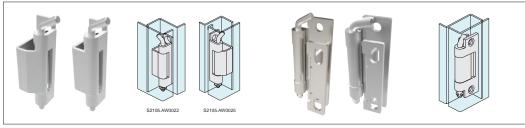

#### Concealed pivot hinges

End mount concealed pivot hinges

## **Door removal hinges**

Door removal or lift-off hinges simplify removal of covers and panels to ease access for maintenance and repair, available in a selection of materials.

Lift off hinges

#### Concealed pivot hinges

End mount concealed pivot hinges

Door removal or lift-off hinges simplify removal of covers and panels to ease access for maintenance and repair, available in a selection of materials.

## **Door removal hinges**

Lift off hinges

Torque and positioning hinges offer positive location of panels, screens and displays using constant friction for a firm hold.