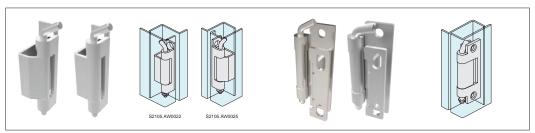

## **Door removal hinges**

Door removal or lift-off hinges simplify removal of covers and panels to ease access for maintenance and repair, available in a selection of materials.

Lift off hinges

#### Concealed pivot hinges

End mount concealed pivot hinges

Door removal or lift-off hinges simplify removal of covers and panels to ease access for maintenance and repair, available in a selection of materials.

## **Door removal hinges**

Lift off hinges

Torque and positioning hinges offer positive location of panels, screens and displays using constant friction for a firm hold.