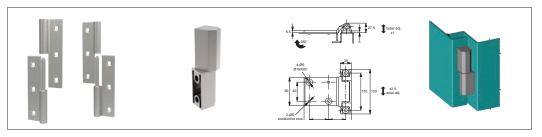

## **Surface Mount - Leaf Hinges**

screw mount - stainless steel

**S0460** 

## Material

Stainless steel, AISI 316, satin finish.

### **Technical Notes**

Max. door size: 450w x 700h x 21mm thick. Max. door weight: 4,0Kg per hinge pair.

| Order No.    | $a_1$ | a <sub>2</sub> | $c_1$ | $c_2$ | c <sub>3</sub> | c <sub>4</sub> | c <sub>5</sub> | $I_1$ | l <sub>2</sub> | l <sub>3</sub> | I <sub>4</sub> | t | Weight |
|--------------|-------|----------------|-------|-------|----------------|----------------|----------------|-------|----------------|----------------|----------------|---|--------|
| S0460.AC0005 | 38    | 28             | 12    | 13.5  | 16.5           | 21             | 20             | 58    | 20             | 38             | 42             | 4 | 70     |
| S0460.AC0007 | 38    | 28             | 12    | 16.0  | 27.0           | 22             | 21             | 72    | 20             | 52             | 57             | 4 | 85     |