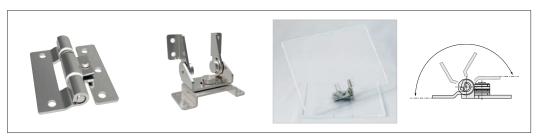

## **Surface Mount - Leaf Hinges**

screw mount - stainless steel

**S0460** 

## Material

Stainless steel, AISI 316, satin finish.

### **Technical Notes**

Max. door size: 450w x 700h x 21mm thick. Max. door weight: 4,0Kg per hinge pair.

| Order No.    | $a_1$ | a <sub>2</sub> | $c_1$ | $c_2$ | c <sub>3</sub> | c <sub>4</sub> | c <sub>5</sub> | $I_1$ | l <sub>2</sub> | l <sub>3</sub> | I <sub>4</sub> | t | Weight |
|--------------|-------|----------------|-------|-------|----------------|----------------|----------------|-------|----------------|----------------|----------------|---|--------|
| S0460.AC0005 | 38    | 28             | 12    | 13.5  | 16.5           | 21             | 20             | 58    | 20             | 38             | 42             | 4 | 70     |
| S0460.AC0007 | 38    | 28             | 12    | 16.0  | 27.0           | 22             | 21             | 72    | 20             | 52             | 57             | 4 | 85     |