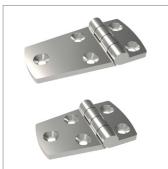

## **Surface Mount - Leaf Hinges**

screw mount - stainless steel

**S0460** 

## Material

Stainless steel, AISI 316, satin finish.