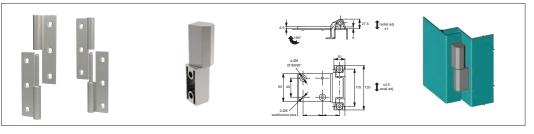

# Door removal hinges

Door removal or lift-off hinges simplify removal of covers and panels to ease access for maintenance and repair, available in a selection of materials.

## Lift off hinges

## **Concealed hinges**

Concealed pivot hinges

End mount concealed pivot hinges

Door removal or lift-off hinges simplify removal of covers and panels to ease access for maintenance and repair, available in a selection of materials.

### Lift off hinges

Torque and positioning hinges offer positive location of panels, screens and displays using constant friction for a firm hold.

Torque and positioning hinges

**Door removal hinges** 

Detent positioning hinges