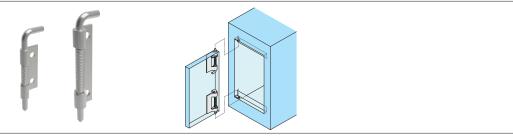

# Door removal hinges

Door removal or lift-off hinges simplify removal of covers and panels to ease access for maintenance and repair, available in a selection of materials.

## Lift off hinges

## **Concealed hinges**

Concealed pivot hinges

End mount concealed pivot hinges

Door removal or lift-off hinges simplify removal of covers and panels to ease access for maintenance and repair, available in a selection of materials.

### Lift off hinges

Torque and positioning hinges offer positive location of panels, screens and displays using constant friction for a firm hold.

Torque and positioning hinges

**Door removal hinges** 

Detent positioning hinges