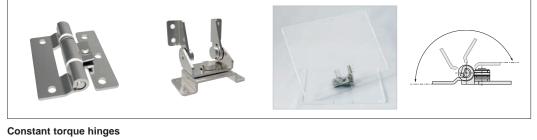

# Torque and positioning hinges

Torque and positioning hinges offer positive location of panels, screens and displays using constant friction for a firm hold.

Detent positioning hinges

wixroyd.com

HINGES

### Lift off hinges

Torque and positioning hinges offer positive location of panels, screens and displays using constant friction for a firm hold.

Torque and positioning hinges

**Door removal hinges** 

Detent positioning hinges