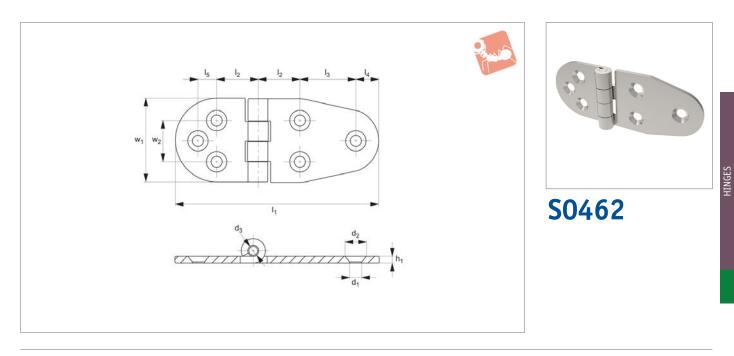

# Surface Mount - Leaf Hinges screw mount - stainless steel

#### Material

Hinge: stainless steel.

**Technical Notes** Opening angle 180°.

| Order No. | h <sub>1</sub> | I <sub>1</sub> | I <sub>2</sub> | I <sub>3</sub> | I <sub>4</sub> | ۱ <sub>5</sub> | $w_1$ | w <sub>2</sub> | F <sub>x</sub> | F | $d_1$ | d <sub>2</sub> | d <sub>3</sub> |
|-----------|----------------|----------------|----------------|----------------|----------------|----------------|-------|----------------|----------------|---|-------|----------------|----------------|
|           |                |                |                |                | 12.7           |                |       |                |                |   |       |                |                |