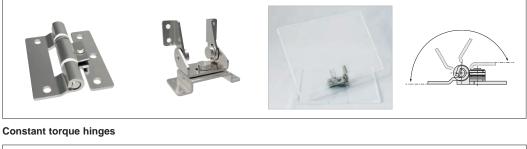

# Torque and positioning hinges

Torque and positioning hinges offer positive location of panels, screens and displays using constant friction for a firm hold.

Detent positioning hinges

wixroyd.com

HINGES

### Lift off hinges

Torque and positioning hinges offer positive location of panels, screens and displays using constant friction for a firm hold.

Torque and positioning hinges

**Door removal hinges** 

Detent positioning hinges