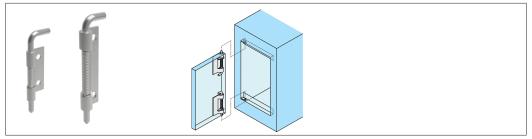

# Door removal hinges

Door removal or lift-off hinges simplify removal of covers and panels to ease access for maintenance and repair, available in a selection of materials.

## Lift off hinges

## **Concealed hinges**

Concealed pivot hinges

End mount concealed pivot hinges

Door removal or lift-off hinges simplify removal of covers and panels to ease access for maintenance and repair, available in a selection of materials.

### Lift off hinges

Torque and positioning hinges offer positive location of panels, screens and displays using constant friction for a firm hold.

Torque and positioning hinges

**Door removal hinges** 

Detent positioning hinges